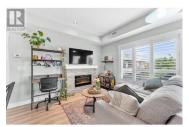

**RE/MAX Kelowna** 100-1553 Harvey Avenue Kelowna, BC, Canada

This beautiful, quiet top-floor unit offers 2 bedrooms, 1 bathroom, and a southfacing orientation, making it a haven for sun enthusiasts. Enjoy approx. 200 square feet of patio space, offering partial views of the lake, mountains and valley. Inside, you'll find a suite with top-of-the-line stainless steel appliances, LVP flooring, quartz counters, and a marble backsplash in the kitchen. Enjoy infloor heating in the bathroom, complemented by an electric fireplace for cozy evenings. This unit also features hot water on demand, LED lighting, and an energy-efficient 'Magic-Pak' HVAC system, ensuring comfort year-round. The open-concept floor plan enhances the sense of spaciousness and flow throughout. Situated near the city center, Magala Place offers convenience with proximity to the lake, City Park, business district, pubs, eateries, and more. Residents can indulge in additional amenities including a guest suite, multipurpose room, and large common patios. Take advantage of this opportunity to experience urban luxury living in downtown Kelowna. Storage locker on the same level. No adjoining Neighbours. 1 parking stall. Pets allowed. (id:6769)