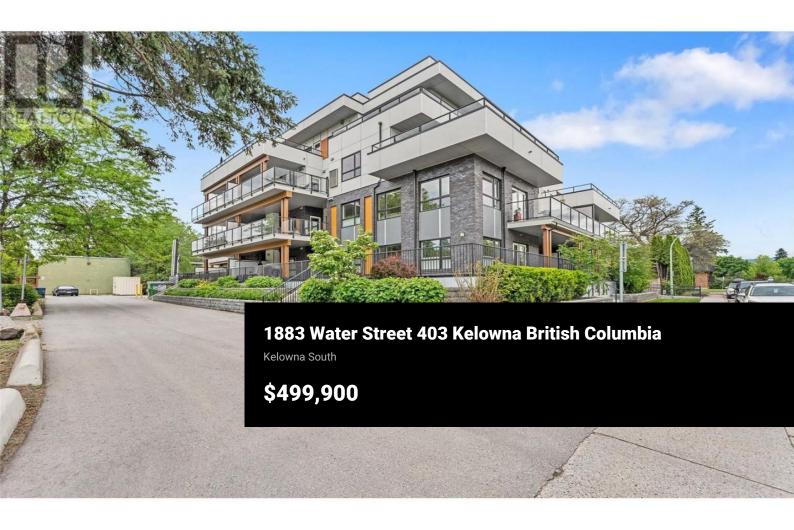

**RE/MAX Kelowna** 100-1553 Harvey Avenue Kelowna, BC, Canada

This beautiful, quiet top-floor unit offers 2 bedrooms, 1 bathroom, and a southfacing orientation, making it a haven for sun enthusiasts. Enjoy approx. 200 square feet of patio space, offering partial views of the lake, mountains and valley. Inside, you'll find a suite with top-of-the-line stainless steel appliances, LVP flooring, quartz counters, and a marble backsplash in the kitchen. Enjoy infloor heating in the bathroom, complemented by an electric fireplace for cozy evenings. This unit also features hot water on demand, LED lighting, and an energy-efficient 'Magic-Pak' HVAC system, ensuring comfort year-round. The open-concept floor plan enhances the sense of spaciousness and flow throughout. Situated near the city center, Magala Place offers convenience with proximity to the lake, City Park, business district, pubs, eateries, and more. Residents can indulge in additional amenities including a guest suite, multipurpose room, and large common patios. Take advantage of this opportunity to experience urban luxury living in downtown Kelowna. Storage locker on the same level. No adjoining Neighbours. 1 parking stall. Pets allowed. (id:6769)