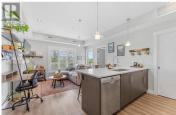

**RE/MAX Kelowna** 100-1553 Harvey Avenue Kelowna, BC, Canada

This beautiful, quiet top-floor unit offers 2 bedrooms, 1 bathroom, and a southfacing orientation, making it a haven for sun enthusiasts. Enjoy approx. 200 square feet of patio space, offering partial views of the lake, mountains and valley. Inside, you'll find a suite with top-of-the-line stainless steel appliances, LVP flooring, quartz counters, and a marble backsplash in the kitchen. Enjoy infloor heating in the bathroom, complemented by an electric fireplace for cozy evenings. This unit also features hot water on demand, LED lighting, and an energy-efficient 'Magic-Pak' HVAC system, ensuring comfort year-round. The open-concept floor plan enhances the sense of spaciousness and flow throughout. Situated near the city center, Magala Place offers convenience with proximity to the lake, City Park, business district, pubs, eateries, and more. Residents can indulge in additional amenities including a guest suite, multipurpose room, and large common patios. Take advantage of this opportunity to experience urban luxury living in downtown Kelowna. Storage locker on the same level. No adjoining Neighbours. 1 parking stall. Pets allowed. (id:6769)