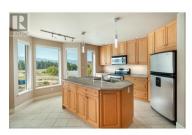

This meticulously maintained 2-bedroom + large den unit offers an unbeatable location, just steps from Orchard Park Mall, Superstore, Mission Creek Park and more! This desirable community offers a wealth of amenities, including a large heated pool, tennis court, two amenities rooms, guest suite, fitness center and a full cinema room with surround sound. The bright and spacious open-concept floor plan is flooded with natural light from large windows, showcasing the mountain views. The kitchen features sleek light wood cabinetry, stainless steel appliances, and a functional island with extra storage, flowing effortlessly into the open-concept living and dining areas. With high ceilings and easy access to the deck, this space is perfect for soaking up stunning mountain views while enjoying a morning coffee. The well-appointed primary bedroom offers a walk-in closet and private ensuite, while the spacious second bedroom enjoys abundant natural light from a picturesque window. The versatile den, complete with built-in cabinetry, can easily serve as a third bedroom or a convenient office space. In suite laundry provides convenience while secure parking and entry provide peace of mind. In addition, there is a guest suite available for your visiting guests. Vacant and ready for quick possession, this unit is ideal for those looking for convenience and luxury in one of Kelowna's most...