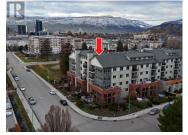

disappointed! Rare corner unit facing Southeast which enjoys Mountain views from the expansive windows, Vaulted ceilings & over 1100 sqft of luxury living space this unit is sure to impress! Notable Upgrades: New forced air Furnace/AC (\$15,000+), New fridge, Fresh paint, New plush carpets in the bedrooms, Custom built-in wardrobe, New high efficiency HWT. Centrally located you will not need your car often - close enough to bike to the beach's downtown or walk next door to Orchard Plaza (Save-On Foods + ample amenities). City lights & mountain views from your covered deck with gas BBQ outlet. Pets: you are allowed 1 dog or 2 cats. 1 parking stall in the underground parkade with recently enhanced Security System for parkade and Building. Stay warm & dry while taking your garbage & recycling to the parkade bins. Book your private showing today! (id:6769)