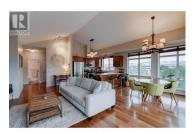

TOP FLOOR - This one is worth a look & shows 10/10 you will not be

disappointed! Rare corner unit facing Southeast which enjoys Mountain views from the expansive windows, Vaulted ceilings & over 1100 sqft of luxury living space this unit is sure to impress! Notable Upgrades: New forced air Furnace/AC (\$15,000+), New fridge, Fresh paint, New plush carpets in the bedrooms, Custom built-in wardrobe, New high efficiency HWT. Centrally located you will not need your car often - close enough to bike to the beach's downtown or walk next door to Orchard Plaza (Save-On Foods + ample amenities). City lights & mountain views from your covered deck with gas BBQ outlet. Pets: you are allowed 1 dog or 2 cats. 1 parking stall in the underground parkade with recently enhanced Security System for parkade and Building. Stay warm & dry while taking your garbage & recycling to the parkade bins. Book your private showing today! (id:6769)