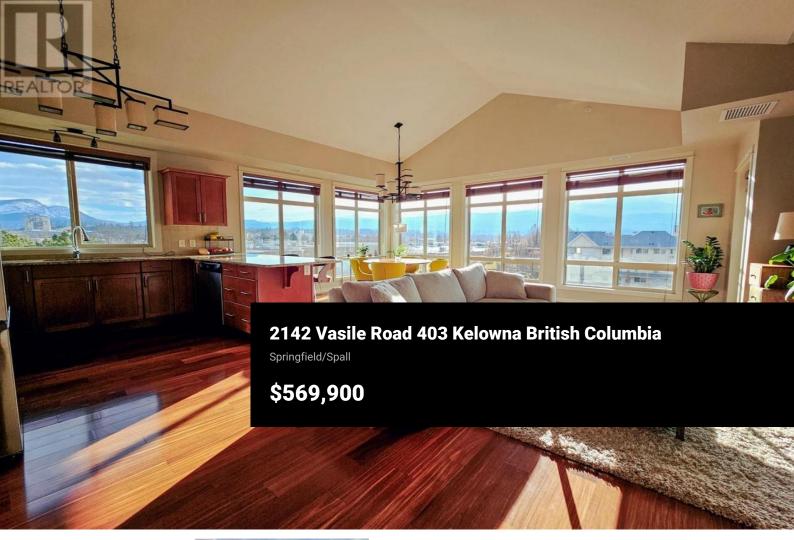

disappointed! Rare corner unit facing Southeast which enjoys Mountain views from the expansive windows, Vaulted ceilings & over 1100 sqft of luxury living space this unit is sure to impress! Notable Upgrades: New forced air Furnace/AC (\$15,000+), New fridge, Fresh paint, New plush carpets in the bedrooms, Custom built-in wardrobe, New high efficiency HWT. Centrally located you will not need your car often - close enough to bike to the beach's downtown or walk next door to Orchard Plaza (Save-On Foods + ample amenities). City lights & mountain views from your covered deck with gas BBQ outlet. Pets: you are allowed 1 dog or 2 cats. 1 parking stall in the underground parkade with recently enhanced Security System for parkade and Building. Stay warm & dry while taking your garbage & recycling to the parkade bins. Book your private showing today! (id:6769)

TOP FLOOR - This one is worth a look & shows 10/10 you will not be