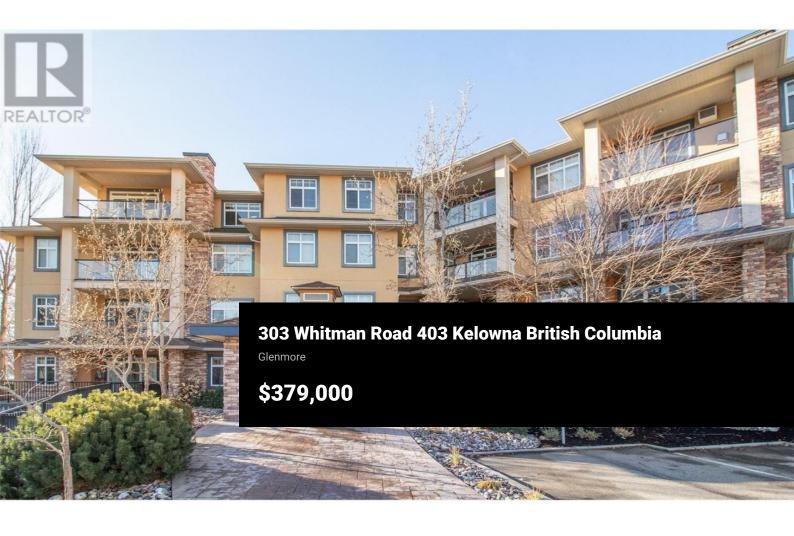

Welcome to Brandt's Crossing in the heart of Glenmore. This top floor, east-facing unit offers a bright, open layout and a private balcony where you can enjoy the morning sun. Perfectly situated, you're just steps away from shopping, grocery stores, restaurants, and more. Everything you need is right at your doorstep. The building includes access to amenities such as an exercise room, social room with library, and a workshop. Conveniently along major bus routes. Don't miss the opportunity to make this charming condo your new home! (id:6769)