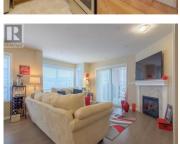

## 3388 Skaha Lake Road 403 Penticton British Columbia Main South

\$489,000

R

X

ALTOR

Well maintained 2 Bedroom, 2 Bathroom plus Den, North West facing corner unit in the Skaha Lake Towers. This is a steel & concrete building conveniently located just a few blocks away from Skaha Lake Beach & parks, restaurants and shopping near by. This corner unit is warm and bright and open floor plan from the kitchen through the living room and dining room. Comes with one assigned parking space. Call today to arrange a viewing. (id:6769)