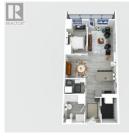

Top Floor Alert!! Location, Location, Location—the rule of real estate! And guess what? We've nailed it with 403 - 420 Range Road in Takhini proper. This top-floor, almost-new unit offers 780 sqft of stylish living with 9' ceilings in a 1-bed, 1-bath layout—perfect as owner-occupied or a savvy investment. Spacious entry with a large walk-in closet, leading to a modern kitchen featuring solid-surface countertops and a stainless-steel appliance package. The cozy living room with serene mountain views and access to your east-facing balcony-ideal for morning coffee with a view! The primary bedroom includes a built-in platform bed and wardrobes, while a full 4pc bathroom and dedicated laundry room complete the suite. With an energy-efficient design, practical layout, and premium finishes, this home offers style and function in one. Close to transit, trails, the Canada Games Centre, and downtown. Includes 1 parking space and an exclusive storage locker. Condo fees: \$315.65/month. (id:6769)