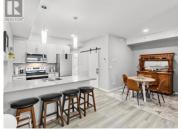

Top Floor Alert!! Location, Location, Location—the rule of real estate! And guess what? We've nailed it with 403 - 420 Range Road in Takhini proper. This top-floor, almost-new unit offers 780 sqft of stylish living with 9' ceilings in a 1-bed, 1-bath layout—perfect as owner-occupied or a savvy investment. Spacious entry with a large walk-in closet, leading to a modern kitchen featuring solid-surface countertops and a stainless-steel appliance package. The cozy living room with serene mountain views and access to your east-facing balcony-ideal for morning coffee with a view! The primary bedroom includes a built-in platform bed and wardrobes, while a full 4pc bathroom and dedicated laundry room complete the suite. With an energy-efficient design, practical layout, and premium finishes, this home offers style and function in one. Close to transit, trails, the Canada Games Centre, and downtown. Includes 1 parking space and an exclusive storage locker. Condo fees: \$315.65/month. (id:6769)