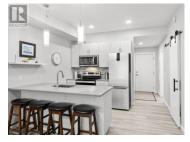

Top Floor Alert!! Location, Location, Location—the rule of real estate! And guess what? We've nailed it with 403 - 420 Range Road in Takhini proper. This top-floor, almost-new unit offers 780 sqft of stylish living with 9' ceilings in a 1-bed, 1-bath layout—perfect as owner-occupied or a savvy investment. Spacious entry with a large walk-in closet, leading to a modern kitchen featuring solid-surface countertops and a stainless-steel appliance package. The cozy living room with serene mountain views and access to your east-facing balcony-ideal for morning coffee with a view! The primary bedroom includes a built-in platform bed and wardrobes, while a full 4pc bathroom and dedicated laundry room complete the suite. With an energy-efficient design, practical layout, and premium finishes, this home offers style and function in one. Close to transit, trails, the Canada Games Centre, and downtown. Includes 1 parking space and an exclusive storage locker. Condo fees: \$315.65/month. (id:6769)