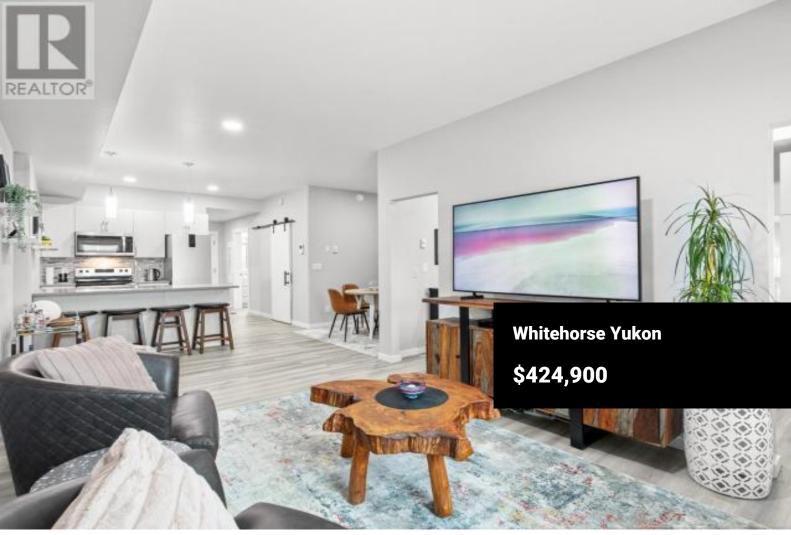

Top Floor Alert!! Location, Location, Location—the rule of real estate! And guess what? We've nailed it with 403 - 420 Range Road in Takhini proper. This top-floor, almost-new unit offers 780 sqft of stylish living with 9' ceilings in a 1-bed, 1-bath layout—perfect as owner-occupied or a savvy investment. Spacious entry with a large walk-in closet, leading to a modern kitchen featuring solid-surface countertops and a stainless-steel appliance package. The cozy living room with serene mountain views and access to your east-facing balcony-ideal for morning coffee with a view! The primary bedroom includes a built-in platform bed and wardrobes, while a full 4pc bathroom and dedicated laundry room complete the suite. With an energy-efficient design, practical layout, and premium finishes, this home offers style and function in one. Close to transit, trails, the Canada Games Centre, and downtown. Includes 1 parking space and an exclusive storage locker. Condo fees: \$315.65/month. (id:6769)