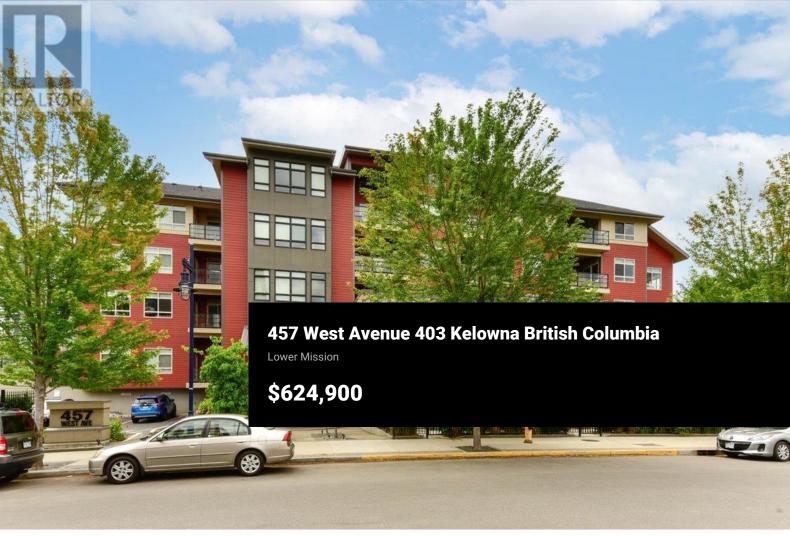

TOP FLOOR UNIT. This is a GEM in Pandosy Village, with a short walk from this building through a gorgeous park and right to the BEACH! Enjoy the sun and south facing LAKE VIEWS from a huge covered deck, at a price per square foot that can't be beat. One bedroom PLUS DEN and two bathrooms. High ceilings and lots of NATURAL LIGHT. Open plan kitchen into living area, in suite laundry, storage locker and parking stall with EV charger available. One pet allowed (restricted to 40cm/15.7"" in height, dog or cat okay). Urban modern 4 story building in the heart of Pandosy Village ~ location LOCATION location! Come and have a look ~ this is an excellent opportunity for first time home buyers, professionals and investors alike. Compare to the new construction in the neighbourhood and you'll see it's an EXCELLENT PRICE for a LOWER MISSION / South Kelowna location! Walking distance to fantastic shopping, restaurants, groceries, pharmacies, banks, transit, exercise & health services, plus the paddle centre, so many beach accesses, parks, the Abbott walking/biking corridor, and so much more. Immediate possession available! (id:6769)