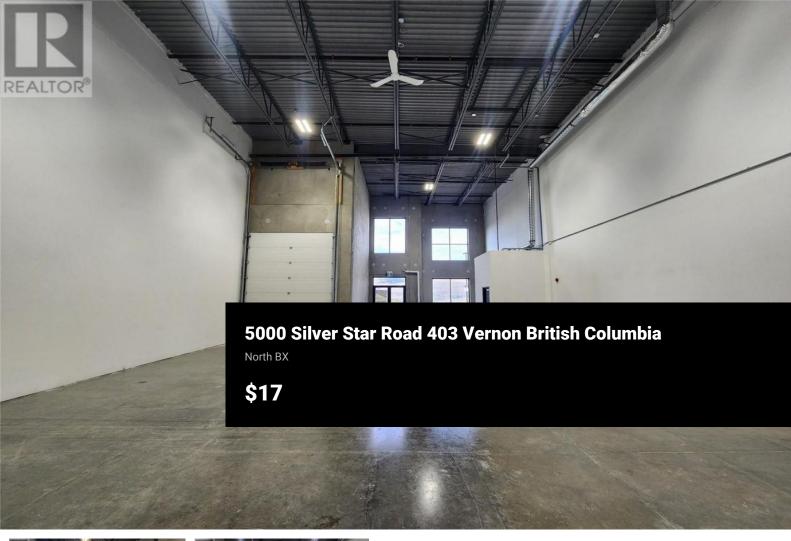

Opportunity to lease the last remaining unit in building 400 located in Phase 2 of the newly constructed Silver Star Gateway Business Park! Unit 403 consists of approximately 2,234 square feet of open warehouse space with potential for a mezzanine/2nd floor. This unit features one exclusive grade-level loading door (14'x 12'), 24' clear ceilings, motion censored LED lighting and suspended gas forced heating. The property also offers excellent exposure to Silver Star Road and has ample onsite parking. (id:6769)