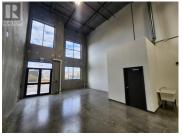

Opportunity to lease the last remaining unit in building 400 located in Phase 2 of the newly constructed Silver Star Gateway Business Park! Unit 403 consists of approximately 2,234 square feet of open warehouse space with potential for a mezzanine/2nd floor. This unit features one exclusive grade-level loading door (14'x 12'), 24' clear ceilings, motion censored LED lighting and suspended gas forced heating. The property also offers excellent exposure to Silver Star Road and has ample onsite parking. (id:6769)