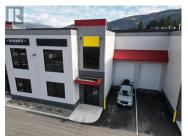

Opportunity to lease the last remaining unit in building 400 located in Phase 2 of the newly constructed Silver Star Gateway Business Park! Unit 403 consists of approximately 2,234 square feet of open warehouse space with potential for a mezzanine/2nd floor. This unit features one exclusive grade-level loading door (14'x 12'), 24' clear ceilings, motion censored LED lighting and suspended gas forced heating. The property also offers excellent exposure to Silver Star Road and has ample onsite parking. (id:6769)