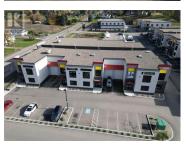

Opportunity to lease the last remaining unit in building 400 located in Phase 2 of the newly constructed Silver Star Gateway Business Park! Unit 403 consists of approximately 2,234 square feet of open warehouse space with potential for a mezzanine/2nd floor. This unit features one exclusive grade-level loading door (14'x 12'), 24' clear ceilings, motion censored LED lighting and suspended gas forced heating. The property also offers excellent exposure to Silver Star Road and has ample onsite parking. (id:6769)