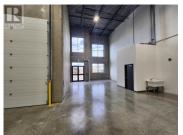

Opportunity to lease the last remaining unit in building 400 located in Phase 2 of the newly constructed Silver Star Gateway Business Park! Unit 403 consists of approximately 2,234 square feet of open warehouse space with potential for a mezzanine/2nd floor. This unit features one exclusive grade-level loading door (14'x 12'), 24' clear ceilings, motion censored LED lighting and suspended gas forced heating. The property also offers excellent exposure to Silver Star Road and has ample onsite parking. (id:6769)