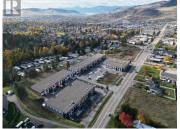

Opportunity to lease the last remaining unit in building 400 located in Phase 2 of the newly constructed Silver Star Gateway Business Park! Unit 403 consists of approximately 2,234 square feet of open warehouse space with potential for a mezzanine/2nd floor. This unit features one exclusive grade-level loading door (14'x 12'), 24' clear ceilings, motion censored LED lighting and suspended gas forced heating. The property also offers excellent exposure to Silver Star Road and has ample onsite parking. (id:6769)