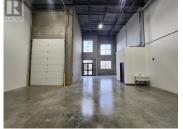

Opportunity to lease the last remaining unit in building 400 located in Phase 2 of the newly constructed Silver Star Gateway Business Park! Unit 403 consists of approximately 2,234 square feet of open warehouse space with potential for a mezzanine/2nd floor. This unit features one exclusive grade-level loading door (14'x 12'), 24' clear ceilings, motion censored LED lighting and suspended gas forced heating. The property also offers excellent exposure to Silver Star Road and has ample onsite parking. (id:6769)