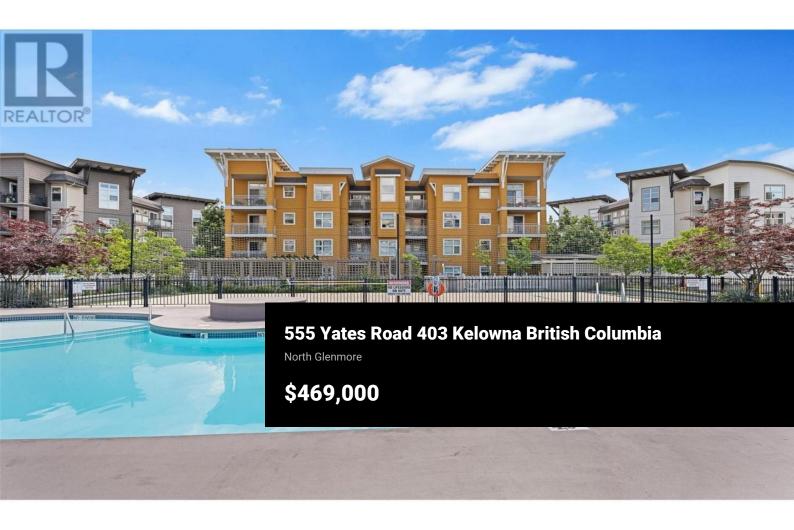

Phone: (778) 594-7653 http://www.janehoffman.com/

gateway to the Okanagan lifestyle. (id:6769)

Top-floor living in the heart of Glenmore! This beautifully maintained 2bedroom, 2-bathroom plus den residence at The Verve offers a functional layout and sought-after amenities, all just minutes from downtown Kelowna, UBCO, and YLW. The open-concept kitchen features a breakfast bar peninsula, stainless steel appliances, and ample storage--perfect for entertaining or casual everyday living. The bright and open dining and living area flows

seamlessly onto a private covered balcony with mountain and courtyard views.

The spacious primary suite includes a walk-in closet, 4-piece ensuite, and a den ideal for a home office or reading nook. A second bedroom and full guest bathroom offer flexibility for family, roommates, or visiting guests. Highlights include in-suite laundry with shelving, 2 secure underground parking stalls, 1 storage locker, and a rare blend of indoor comfort with resort-style amenities: pool, beach volleyball court, picnic area, and BBQ zone. Whether you're a firsttime buyer, investor, or downsizer, this pet-friendly, rental-friendly home is your