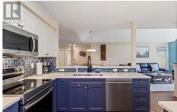

TOP FLOOR CORNER upgraded unit, the absolute best one of the building! Living here is more like living in a house; this bright South and West facing 2 bed / 2 bath condo captures a peekaboo view of the lake and South Slopes of the city. Spectacular layout with bedrooms at opposing corners of the unit and a large open concept living area, with vaulted ceilings between. Brand new kitchen with island, beautiful hardwood floors, all in excellent condition. Check out the large wrap around deck on which BBQs are allowed. PET friendly: 1 dog or 2 cats (no size restriction, just no vicious breeds). Outstanding location just a few blocks from the lake, a host of services, recreational facilities, shopping, hiking, beaches and more, right at your doorstep! (id:6769)