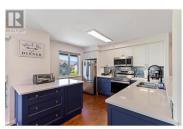

TOP FLOOR CORNER upgraded unit, the absolute best one of the building! Living here is more like living in a house; this bright South and West facing 2 bed / 2 bath condo captures a peekaboo view of the lake and South Slopes of the city. Spectacular layout with bedrooms at opposing corners of the unit and a large open concept living area, with vaulted ceilings between. Brand new kitchen with island, beautiful hardwood floors, all in excellent condition. Check out the large wrap around deck on which BBQs are allowed. PET friendly: 1 dog or 2 cats (no size restriction, just no vicious breeds). Outstanding location just a few blocks from the lake, a host of services, recreational facilities, shopping, hiking, beaches and more, right at your doorstep! (id:6769)