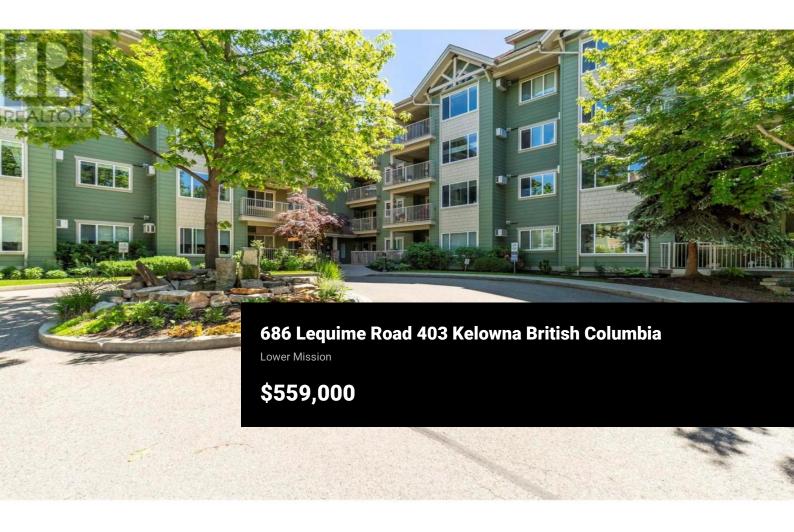

TOP FLOOR CORNER upgraded unit, the absolute best one of the building! Living here is more like living in a house; this bright South and West facing 2 bed / 2 bath condo captures a peekaboo view of the lake and South Slopes of the city. Spectacular layout with bedrooms at opposing corners of the unit and a large open concept living area, with vaulted ceilings between. Brand new kitchen with island, beautiful hardwood floors, all in excellent condition. Check out the large wrap around deck on which BBQs are allowed. PET friendly: 1 dog or 2 cats (no size restriction, just no vicious breeds). Outstanding location just a few blocks from the lake, a host of services, recreational facilities, shopping, hiking, beaches and more, right at your doorstep! (id:6769)