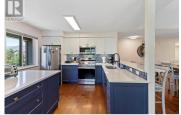

TOP FLOOR CORNER upgraded unit, the absolute best one of the building! Living here is more like living in a house; this bright South and West facing 2 bed / 2 bath condo captures a peekaboo view of the lake and South Slopes of the city. Spectacular layout with bedrooms at opposing corners of the unit and a large open concept living area, with vaulted ceilings between. Brand new kitchen with island, beautiful hardwood floors, all in excellent condition. Check out the large wrap around deck on which BBQs are allowed. PET friendly: 1 dog or 2 cats (no size restriction, just no vicious breeds). Outstanding location just a few blocks from the lake, a host of services, recreational facilities, shopping, hiking, beaches and more, right at your doorstep! (id:6769)