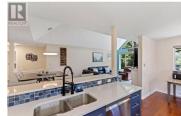

TOP FLOOR CORNER upgraded unit, the absolute best one of the building! Living here is more like living in a house; this bright South and West facing 2 bed / 2 bath condo captures a peekaboo view of the lake and South Slopes of the city. Spectacular layout with bedrooms at opposing corners of the unit and a large open concept living area, with vaulted ceilings between. Brand new kitchen with island, beautiful hardwood floors, all in excellent condition. Check out the large wrap around deck on which BBQs are allowed. PET friendly: 1 dog or 2 cats (no size restriction, just no vicious breeds). Outstanding location just a few blocks from the lake, a host of services, recreational facilities, shopping, hiking, beaches and more, right at your doorstep! (id:6769)