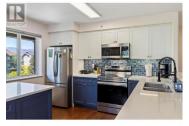

TOP FLOOR CORNER upgraded unit, the absolute best one of the building! Living here is more like living in a house; this bright South and West facing 2 bed / 2 bath condo captures a peekaboo view of the lake and South Slopes of the city. Spectacular layout with bedrooms at opposing corners of the unit and a large open concept living area, with vaulted ceilings between. Brand new kitchen with island, beautiful hardwood floors, all in excellent condition. Check out the large wrap around deck on which BBQs are allowed. PET friendly: 1 dog or 2 cats (no size restriction, just no vicious breeds). Outstanding location just a few blocks from the lake, a host of services, recreational facilities, shopping, hiking, beaches and more, right at your doorstep! (id:6769)