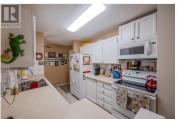

This 2 bedroom, 2 bathroom unit has the most square footage you will find at this price point. With 1358 sq ft inside PLUS over 200 sq ft of enclosed deck, this spacious top floor, corner unit is well laid out and offers many updates. Updates include flooring, paint, beautiful lighting, hot water tank, new portable a/c units, toilets, sinks, and washer/dryer combo. This unit is priced to sell! This complex is 55+ and no pets are permitted. Check out the virtual tour online and book your private viewing. (id:6769)