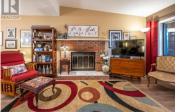

This 2 bedroom, 2 bathroom unit has the most square footage you will find at this price point. With 1358 sq ft inside PLUS over 200 sq ft of enclosed deck, this spacious top floor, corner unit is well laid out and offers many updates. Updates include flooring, paint, beautiful lighting, hot water tank, new portable a/c units, toilets, sinks, and washer/dryer combo. This unit is priced to sell! This complex is 55+ and no pets are permitted. Check out the virtual tour online and book your private viewing. (id:6769)