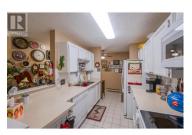

This 2 bedroom, 2 bathroom unit has the most square footage you will find at this price point. With 1358 sq ft inside PLUS over 200 sq ft of enclosed deck, this spacious top floor, corner unit is well laid out and offers many updates. Updates include flooring, paint, beautiful lighting, hot water tank, new portable a/c units, toilets, sinks, and washer/dryer combo. This unit is priced to sell! This complex is 55+ and no pets are permitted. Check out the virtual tour online and book your private viewing. (id:6769)