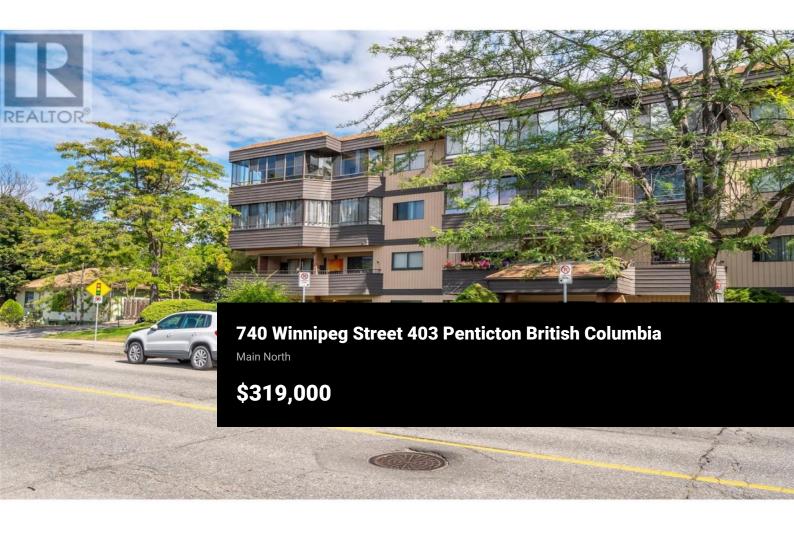

This 2 bedroom, 2 bathroom unit has the most square footage you will find at this price point. With 1358 sq ft inside PLUS over 200 sq ft of enclosed deck, this spacious top floor, corner unit is well laid out and offers many updates. Updates include flooring, paint, beautiful lighting, hot water tank, new portable a/c units, toilets, sinks, and washer/dryer combo. This unit is priced to sell! This complex is 55+ and no pets are permitted. Check out the virtual tour online and book your private viewing. (id:6769)