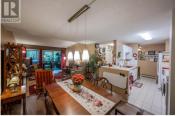

This 2 bedroom, 2 bathroom unit has the most square footage you will find at this price point. With 1358 sq ft inside PLUS over 200 sq ft of enclosed deck, this spacious top floor, corner unit is well laid out and offers many updates. Updates include flooring, paint, beautiful lighting, hot water tank, new portable a/c units, toilets, sinks, and washer/dryer combo. This unit is priced to sell! This complex is 55+ and no pets are permitted. Check out the virtual tour online and book your private viewing. (id:6769)