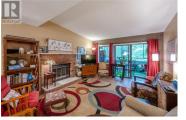

This 2 bedroom, 2 bathroom unit has the most square footage you will find at this price point. With 1358 sq ft inside PLUS over 200 sq ft of enclosed deck, this spacious top floor, corner unit is well laid out and offers many updates. Updates include flooring, paint, beautiful lighting, hot water tank, new portable a/c units, toilets, sinks, and washer/dryer combo. This unit is priced to sell! This complex is 55+ and no pets are permitted. Check out the virtual tour online and book your private viewing. (id:6769)