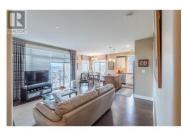

Fabulous views of the river and mountains from this condo. View the city lights at night. This corner unit condo has two large bedrooms, good sized laundry, 2 bathrooms and a lovely kitchen with an island. Lots of windows and light in this home. Within walking distance to Thompson Rivers University. Shopping, restaurants and transit within walking distance. Enjoy the Kamloops life with lots of nature and hiking. Skiing in the winter. One cat or one dog up to 20 lbs and 20"" to the shoulder at maturity. Breed to be suitable as a house dog. Quick possession. (id:6769)