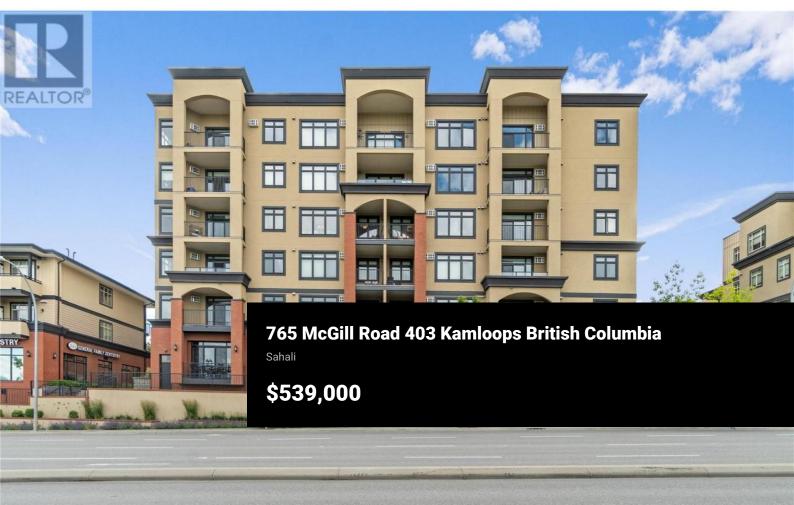

Fabulous views of the river and mountains from this condo. View the city lights at night. This corner unit condo has two large bedrooms, good sized laundry, 2 bathrooms and a lovely kitchen with an island. Lots of windows and light in this home. Within walking distance to Thompson Rivers University. Shopping, restaurants and transit within walking distance. Enjoy the Kamloops life with lots of nature and hiking. Skiing in the winter. One cat or one dog up to 20 lbs and 20"" to the shoulder at maturity. Breed to be suitable as a house dog. Quick possession. (id:6769)