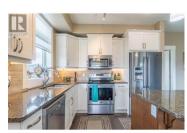

Fabulous views of the river and mountains from this condo. View the city lights at night. This corner unit condo has two large bedrooms, good sized laundry, 2 bathrooms and a lovely kitchen with an island. Lots of windows and light in this home. Within walking distance to Thompson Rivers University. Shopping, restaurants and transit within walking distance. Enjoy the Kamloops life with lots of nature and hiking. Skiing in the winter. One cat or one dog up to 20 lbs and 20"" to the shoulder at maturity. Breed to be suitable as a house dog. Quick possession. (id:6769)