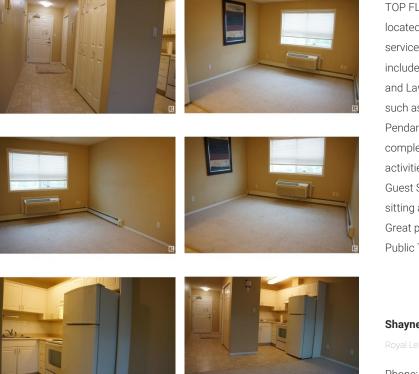

TOP FLOOR Studio Unit with Immediate Possession available. This unit is located in Phase 1 of the Gardens where Meals - Housekeeping - Laundry service and 24 call pendant are OPTIONAL SERVICES . Current Condo fee includes - Heat - Cable TV - Water/ Sewer - Parking with power to stall - Snow and Lawn care for facility. Condo fee is \$438.13 with Ala-carte for services such as Meals - Housekeeping - Laundry service and Health emergency Pendant in this age in place community in Fort Saskatchewan. Pet friendly complex with Board approval (14 at shoulder). Many amenities and social activities available to residences of this complex. Main building features 2 Guest Suites : Safety Emergency alert system, Large cafeteria , numerous sitting areas, Games areas , craft rooms, hair salon, Chapel and so much more. Great place to call home in this Age in Place environment. Complex located on Public Transit route. (id:6769)