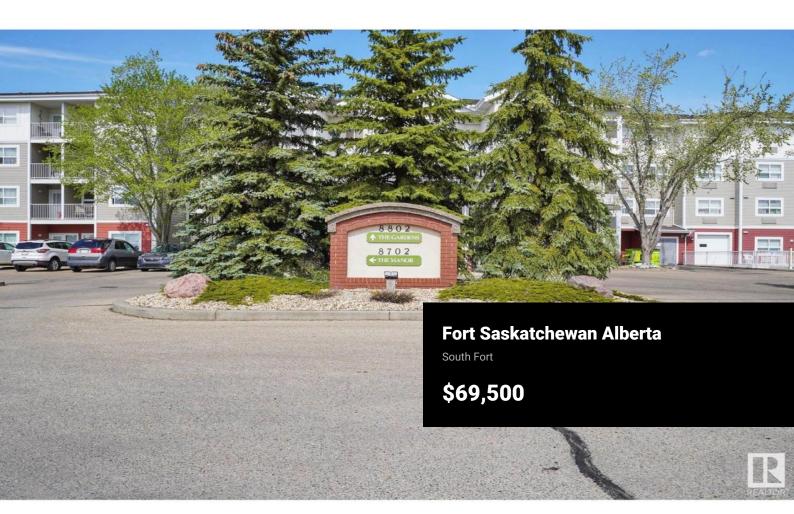

TOP FLOOR Studio Unit with Immediate Possession available. This unit is located in Phase 1 of the Gardens where Meals - Housekeeping - Laundry service and 24 call pendant are OPTIONAL SERVICES . Current Condo fee includes - Heat - Cable TV - Water/ Sewer - Parking with power to stall - Snow and Lawn care for facility. Condo fee is \$438.13 with Ala-carte for services such as Meals - Housekeeping - Laundry service and Health emergency Pendant in this age in place community in Fort Saskatchewan. Pet friendly complex with Board approval (14 at shoulder). Many amenities and social activities available to residences of this complex. Main building features 2 Guest Suites : Safety Emergency alert system, Large cafeteria , numerous sitting areas, Games areas , craft rooms, hair salon, Chapel and so much more. Great place to call home in this Age in Place environment. Complex located on Public Transit route. (id:6769)