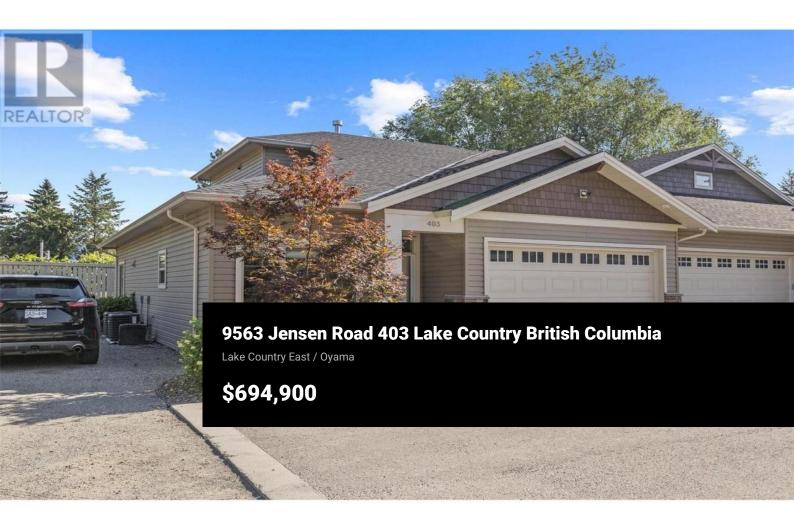

Welcome to Winfield Place! This super bright and modern END UNIT 3 bedroom plus den, 2-story townhome in this exclusive 12-unit community in gorgeous Lake Country. This is a really quiet and safe, family-friendly spot at the end of the complex off of a dead-end road. The open-concept main floor features a living room with an electric fireplace, vinyl plank floors, and a bright white kitchen with quartz counters and a gas stove. Everybody loves a mainfloor master bedroom with heated floors, a 5-piece ensuite, and a walk-in closet. Moving upstairs, you'll find a large storage area built into the wall and two bedrooms, plus a full bathroom. There's a double-car garage with a storage area plus a designated stall in front of the garage door! BONUS - a fullon side yard space and 4th parking space that isn't designated to just this unit but is nearly exclusively used by this home. Custom features include a built-in king bed with side tables in the master, an extended quartz island in the kitchen, and a clear comfort air filtration system. All of this is within walking distance to shopping, on public transit, 10 minutes from Airport and University and just 5 minutes from the many Lake Country beachfront parks on Wood Lake. Low strata fees include garbage, snow removal & landscaping. PETS ALLOWED - 2 dogs or 2 cats, 1 dog/1 cat - No size restrictions. High-end living at an affordab...