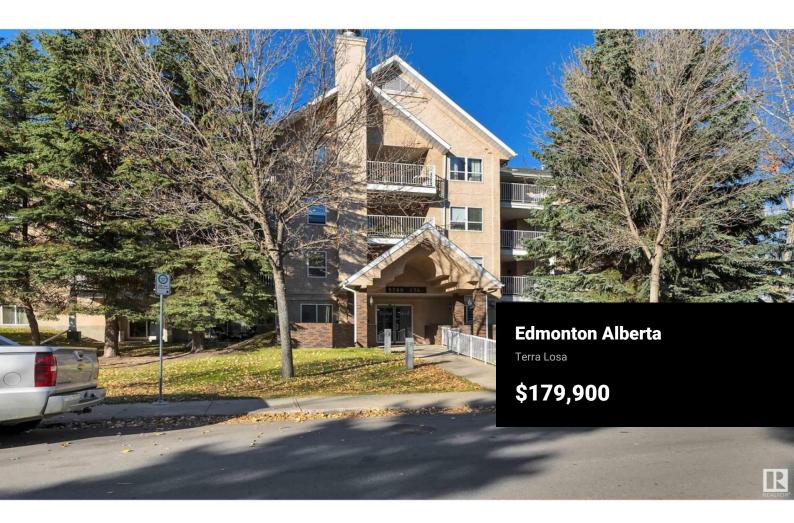

Don't miss the opportunity to own this rare top floor corner unit w/ titled underground parking in a well-managed 55+ complex! This lovely 2 bedroom, 2 bathroom condo in Beulah Manor is ideal with its large, bright kitchen, in-suite storage and huge wraparound covered balcony! You will find a newer refrigerator and electric stove in the spacious kitchen and new stackable washer/dryer in the convenient in-suite laundry room. The condo features a large living room with newer carper, dining area and Primary bedroom with its own 3 piece ensuite, plus a second bedroom next to a 3 piece bath. There is a secure heated underground Parking stall, with a storage locker in front of it. The complex also features a Social/Party room and exterior space for your enjoyment. Located close to parks, shopping, restaurants, walking trails, a Lake and the West End Seniors Activity Centre. The complex is pet friendly, with Board approval. This is more than a condo; it's a new, beautiful lifestyle! (id:6769)