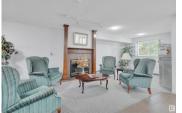

Don't miss the opportunity to own this rare top floor corner unit w/ titled underground parking in a well-managed 55+ complex! This lovely 2 bedroom, 2 bathroom condo in Beulah Manor is ideal with its large, bright kitchen, in-suite storage and huge wraparound covered balcony! You will find a newer refrigerator and electric stove in the spacious kitchen and new stackable washer/dryer in the convenient in-suite laundry room. The condo features a large living room with newer carper, dining area and Primary bedroom with its own 3 piece ensuite, plus a second bedroom next to a 3 piece bath. There is a secure heated underground Parking stall, with a storage locker in front of it. The complex also features a Social/Party room and exterior space for your enjoyment. Located close to parks, shopping, restaurants, walking trails, a Lake and the West End Seniors Activity Centre. The complex is pet friendly, with Board approval. This is more than a condo; it's a new, beautiful lifestyle! (id:6769)