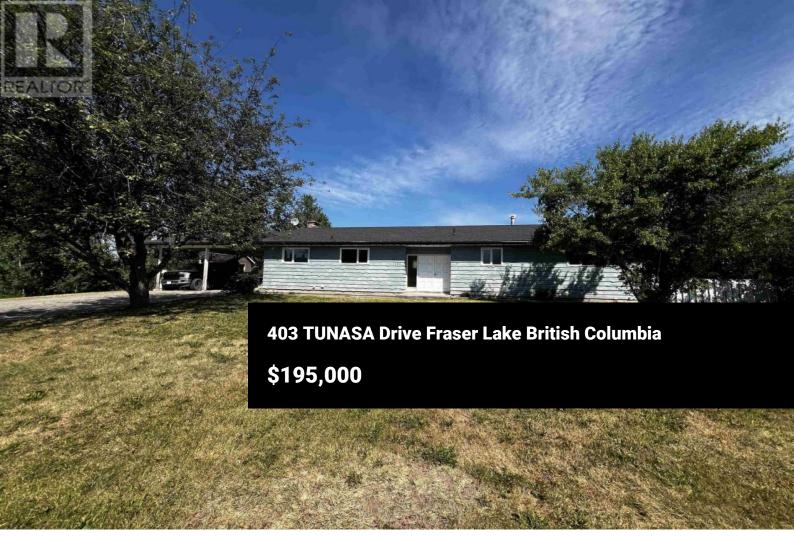

\* PREC - Personal Real Estate Corporation. Welcome to your dream home! This expansive 5-bedroom, 3-bathroom gem spans 3,900 sq ft and is nestled in a family friendly neighborhood. Ready to be made your own. It boasts a detached workshop with power, perfect for any project. Families will appreciate the close proximity to schools just around the corner. The landscaped yard features raised garden beds, a rhubarb patch, and raspberry bushes. Entertain on the large bi-level deck or relax in the spacious living areas. The 2-car carport provides ample parking. Located near White Swan Park and Fraser Lake's boat launch, perfect for weekend and evening adventures. With great bones, this home is ready for your personal touch. Listed below assessed value, don't miss this incredible opportunity! (id:6769)