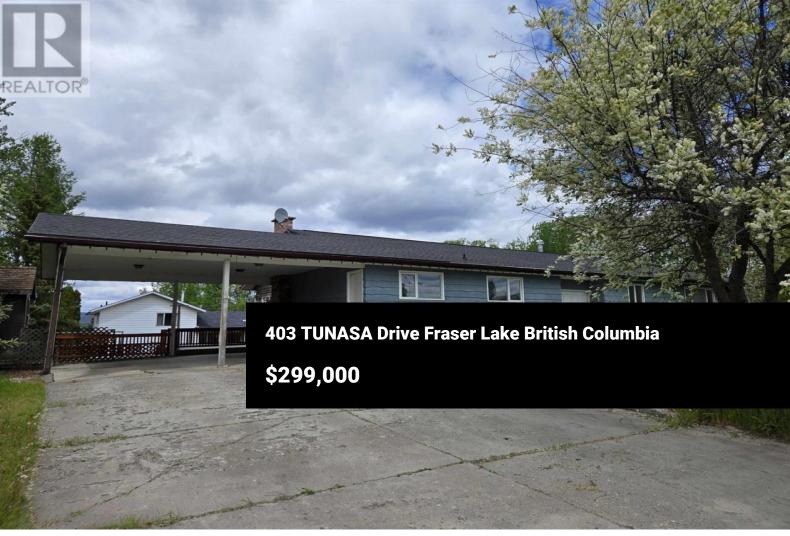

So much space, is the first thing that comes to mind whether it is inside or outside. Two levels with a combined 3900 sq ft feature 5 generous bedrooms and 3 full bathrooms as well as two living rooms and formal dining area up and a large family room with bar space down. With an outside entry in the basement, there is also suite potential. The large fenced backyard can be enjoyed from the two tier deck and has a powered workshop and garden beds. Some updates have been done already, so bring your ideas and unlock the full potential! (id:6769)