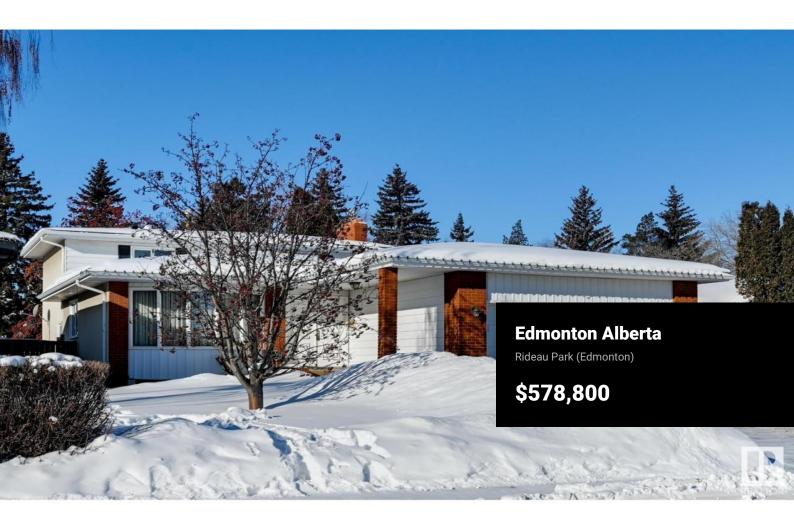

Gorgeous, immaculate 2178 sf (approx 3500 sf ttl) custom 2 sty, exudes pride of ownership. The moment you step in the front door you'll be impressed w/the bright cheery layout, perfect for the growing family. Sunlit LR & DR. Recently renovated Chef's kitchen will be the focal point of gatherings. Loads of upgraded cabinetry, newer S/S appliances & a large island. Sunny nook area overlooks the sunken family rm. Cozy up to the gas FP w/a book & coffee. The bonus is a main flr den/bedrm w/a full bathrm. Main flr laundry w/direct access to the 20'X23' garage. 3 sizeable bedrms upstairs & the primary bedrm has a 4 pc bath. Updated F/A, H2O tank, carpet, lighting & windows (2012). The lower level has a summer kitchen, sunken FR, rec rm perfect for gaming & an exercise area. Full bathrm, bedrm & a hidden flex rm. West facing private yard w/boat access via the laneway. Dream pergola, newer fence 2009, shingles 2015. Close to schools, shopping, parks & transit/LRT w/quick access to the