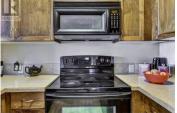

Welcome to Rosedale condos. This top floor unit presents a split bedroom layout that boasts 2 bedrooms plus den and 2 bathrooms spread across 1087 square feet. Step inside to discover a spacious open concept kitchen and vaulted ceilings that create an airy ambiance . The covered deck offers a serene retreat, ideal for morning coffees or evening soirees. Positioned with convenience in mind, this residence is mere moments from a wealth of amenities, ensuring every necessity and indulgence is within reach. (id:6769)