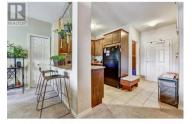

Welcome to Rosedale condos. This top floor unit presents a split bedroom layout that boasts 2 bedrooms plus den and 2 bathrooms spread across 1087 square feet. Step inside to discover a spacious open concept kitchen and vaulted ceilings that create an airy ambiance . The covered deck offers a serene retreat, ideal for morning coffees or evening soirees. Positioned with convenience in mind, this residence is mere moments from a wealth of amenities, ensuring every necessity and indulgence is within reach. (id:6769)