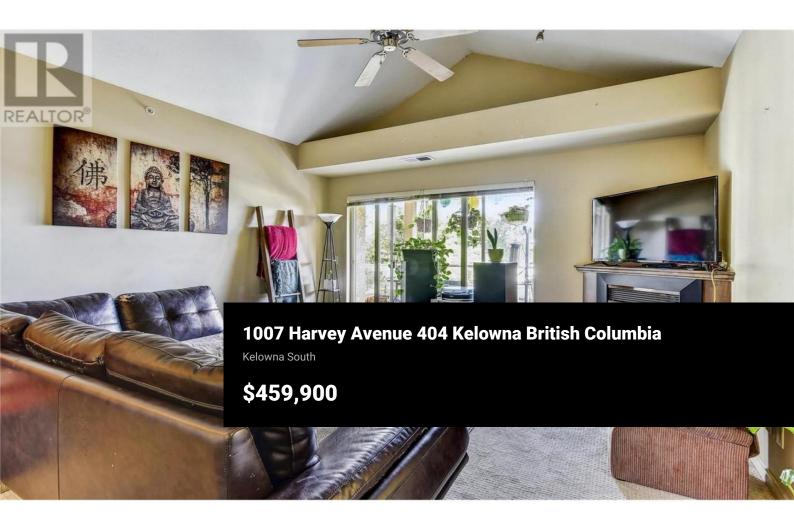

Welcome to Rosedale condos. This top floor unit presents a split bedroom layout that boasts 2 bedrooms plus den and 2 bathrooms spread across 1087 square feet. Step inside to discover a spacious open concept kitchen and vaulted ceilings that create an airy ambiance . The covered deck offers a serene retreat, ideal for morning coffees or evening soirees. Positioned with convenience in mind, this residence is mere moments from a wealth of amenities, ensuring every necessity and indulgence is within reach. (id:6769)