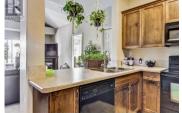

Welcome to Rosedale condos. This top floor unit presents a split bedroom layout that boasts 2 bedrooms plus den and 2 bathrooms spread across 1087 square feet. Step inside to discover a spacious open concept kitchen and vaulted ceilings that create an airy ambiance . The covered deck offers a serene retreat, ideal for morning coffees or evening soirees. Positioned with convenience in mind, this residence is mere moments from a wealth of amenities, ensuring every necessity and indulgence is within reach. (id:6769)