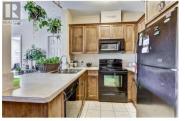

Welcome to Rosedale condos. This top floor unit presents a split bedroom layout that boasts 2 bedrooms plus den and 2 bathrooms spread across 1087 square feet. Step inside to discover a spacious open concept kitchen and vaulted ceilings that create an airy ambiance . The covered deck offers a serene retreat, ideal for morning coffees or evening soirees. Positioned with convenience in mind, this residence is mere moments from a wealth of amenities, ensuring every necessity and indulgence is within reach. (id:6769)