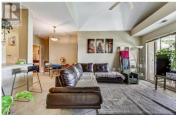

Welcome to Rosedale condos. This top floor unit presents a split bedroom layout that boasts 2 bedrooms plus den and 2 bathrooms spread across 1087 square feet. Step inside to discover a spacious open concept kitchen and vaulted ceilings that create an airy ambiance . The covered deck offers a serene retreat, ideal for morning coffees or evening soirees. Positioned with convenience in mind, this residence is mere moments from a wealth of amenities, ensuring every necessity and indulgence is within reach. (id:6769)