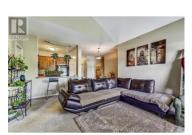

Welcome to Rosedale condos. This top floor unit presents a split bedroom layout that boasts 2 bedrooms plus den and 2 bathrooms spread across 1087 square feet. Step inside to discover a spacious open concept kitchen and vaulted ceilings that create an airy ambiance . The covered deck offers a serene retreat, ideal for morning coffees or evening soirees. Positioned with convenience in mind, this residence is mere moments from a wealth of amenities, ensuring every necessity and indulgence is within reach. (id:6769)