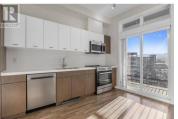

Welcome to The Mode! This bright, top-floor unit with high ceilings is steps from the Landmark District, restaurants, shops and the farmer's market. Key features include all brand new kitchen appliances, solid-surface counters, built-in work desk and a well-thought-out floorplan. 4-pce bathroom with soaker tub, in-suite laundry and south-facing balcony all at an affordable price. Great spot for first-time buyers, investors or students! 1 secured parking stall and bike storage in the complex. Pets allowed (1 dog up to 40lbs). Low strata fees too! Book your showing today! (id:6769)