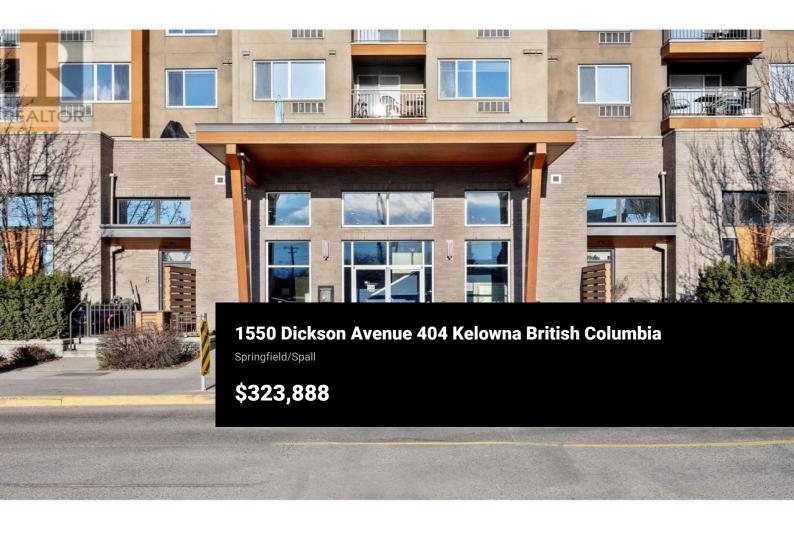

Welcome to The Mode! This bright, top-floor unit with high ceilings is steps from the Landmark District, restaurants, shops and the farmer's market. Key features include all brand new kitchen appliances, solid-surface counters, built-in work desk and a well-thought-out floorplan. 4-pce bathroom with soaker tub, in-suite laundry and south-facing balcony all at an affordable price. Great spot for first-time buyers, investors or students! 1 secured parking stall and bike storage in the complex. Pets allowed (1 dog up to 40lbs). Low strata fees too! Book your showing today! (id:6769)