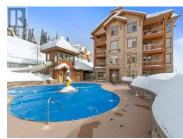

## \$580,000

Tenens I I Tene

Gorgeous views from this beautiful 2 bdrm 2 bth condo at Sundance Resort! Spacious covered deck with endless views of the mountains. Galley kitchen feature bar seating, built-in wine rack & SS appliances. Large picture window and high peaked ceiling open up the living room and features a fireplace surrounded by stone. Open main living areas great for entertaining or unwinding by the fire after a day on the slopes. Primary bdrm has a 4 pc ensuite & suite has a nice sized secondary bdrm. Building amenities include a well equipped gym, theatre room, sauna & games room w/ a lounge area along with an outdoor pool and hot tub. A short walk to the village with Shops & restaurants. Ski - In - Ski -out access to the bullet chair. This one won't last long! (id:6769)