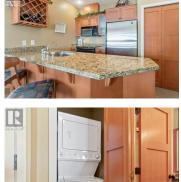

## \$580,000

Tenens I I Tene

Gorgeous views from this beautiful 2 bdrm 2 bth condo at Sundance Resort! Spacious covered deck with endless views of the mountains. Galley kitchen feature bar seating, built-in wine rack & SS appliances. Large picture window and high peaked ceiling open up the living room and features a fireplace surrounded by stone. Open main living areas great for entertaining or unwinding by the fire after a day on the slopes. Primary bdrm has a 4 pc ensuite & suite has a nice sized secondary bdrm. Building amenities include a well equipped gym, theatre room, sauna & games room w/ a lounge area along with an outdoor pool and hot tub. A short walk to the village with Shops & restaurants. Ski - In - Ski -out access to the bullet chair. This one won't last long! (id:6769)