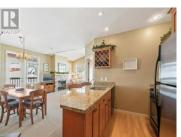

## \$580,000

Tenens I I Tene

Gorgeous views from this beautiful 2 bdrm 2 bth condo at Sundance Resort! Spacious covered deck with endless views of the mountains. Galley kitchen feature bar seating, built-in wine rack & SS appliances. Large picture window and high peaked ceiling open up the living room and features a fireplace surrounded by stone. Open main living areas great for entertaining or unwinding by the fire after a day on the slopes. Primary bdrm has a 4 pc ensuite & suite has a nice sized secondary bdrm. Building amenities include a well equipped gym, theatre room, sauna & games room w/ a lounge area along with an outdoor pool and hot tub. A short walk to the village with Shops & restaurants. Ski - In - Ski -out access to the bullet chair. This one won't last long! (id:6769)