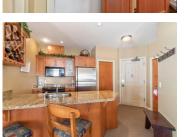

## \$580,000

Tenens I I Tene

Gorgeous views from this beautiful 2 bdrm 2 bth condo at Sundance Resort! Spacious covered deck with endless views of the mountains. Galley kitchen feature bar seating, built-in wine rack & SS appliances. Large picture window and high peaked ceiling open up the living room and features a fireplace surrounded by stone. Open main living areas great for entertaining or unwinding by the fire after a day on the slopes. Primary bdrm has a 4 pc ensuite & suite has a nice sized secondary bdrm. Building amenities include a well equipped gym, theatre room, sauna & games room w/ a lounge area along with an outdoor pool and hot tub. A short walk to the village with Shops & restaurants. Ski - In - Ski -out access to the bullet chair. This one won't last long! (id:6769)