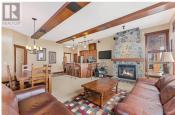

Welcom to this beautiful Three Bedroom, Two Bathroom PENTHOUSE, at Stonegate, with incredible ski in, ski out access. This Luxury corner unit has phenomenal unobstructed views of the Monashee Mountains, cozy cabin vibes, and direct access to your private hot tub from the master bedroom or the main living area, enjoy after a long day of playing in the snow. This dreamy condo features high beamed ceilings, a steam shower, granite countertops, a spacious living area, large windows and a gorgeous stone fireplace. This well cared for unit has never been in the rental pool, so in immaculate condition. There is In-suite laundry and a large storage/den room. Enjoy the best amenities that Big White has to offer, Stonegate's incredible resort amenities include a heated indoor/outdoor pool, theatre room, games room, pool table and poker lounge area, and a fully equipped gym. This is an amazing family retreat you can call your own. (id:6769)