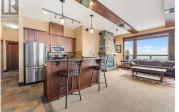

Welcom to this beautiful Three Bedroom, Two Bathroom PENTHOUSE, at Stonegate, with incredible ski in, ski out access. This Luxury corner unit has phenomenal unobstructed views of the Monashee Mountains, cozy cabin vibes, and direct access to your private hot tub from the master bedroom or the main living area, enjoy after a long day of playing in the snow. This dreamy condo features high beamed ceilings, a steam shower, granite countertops, a spacious living area, large windows and a gorgeous stone fireplace. This well cared for unit has never been in the rental pool, so in immaculate condition. There is In-suite laundry and a large storage/den room. Enjoy the best amenities that Big White has to offer, Stonegate's incredible resort amenities include a heated indoor/outdoor pool, theatre room, games room, pool table and poker lounge area, and a fully equipped gym. This is an amazing family retreat you can call your own. (id:6769)