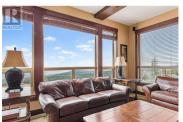

Welcom to this beautiful Three Bedroom, Two Bathroom PENTHOUSE, at Stonegate, with incredible ski in, ski out access. This Luxury corner unit has phenomenal unobstructed views of the Monashee Mountains, cozy cabin vibes, and direct access to your private hot tub from the master bedroom or the main living area, enjoy after a long day of playing in the snow. This dreamy condo features high beamed ceilings, a steam shower, granite countertops, a spacious living area, large windows and a gorgeous stone fireplace. This well cared for unit has never been in the rental pool, so in immaculate condition. There is In-suite laundry and a large storage/den room. Enjoy the best amenities that Big White has to offer, Stonegate's incredible resort amenities include a heated indoor/outdoor pool, theatre room, games room, pool table and poker lounge area, and a fully equipped gym. This is an amazing family retreat you can call your own. (id:6769)