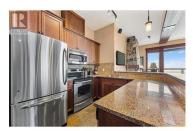

Welcom to this beautiful Three Bedroom, Two Bathroom PENTHOUSE, at Stonegate, with incredible ski in, ski out access. This Luxury corner unit has phenomenal unobstructed views of the Monashee Mountains, cozy cabin vibes, and direct access to your private hot tub from the master bedroom or the main living area, enjoy after a long day of playing in the snow. This dreamy condo features high beamed ceilings, a steam shower, granite countertops, a spacious living area, large windows and a gorgeous stone fireplace. This well cared for unit has never been in the rental pool, so in immaculate condition. There is In-suite laundry and a large storage/den room. Enjoy the best amenities that Big White has to offer, Stonegate's incredible resort amenities include a heated indoor/outdoor pool, theatre room, games room, pool table and poker lounge area, and a fully equipped gym. This is an amazing family retreat you can call your own. (id:6769)