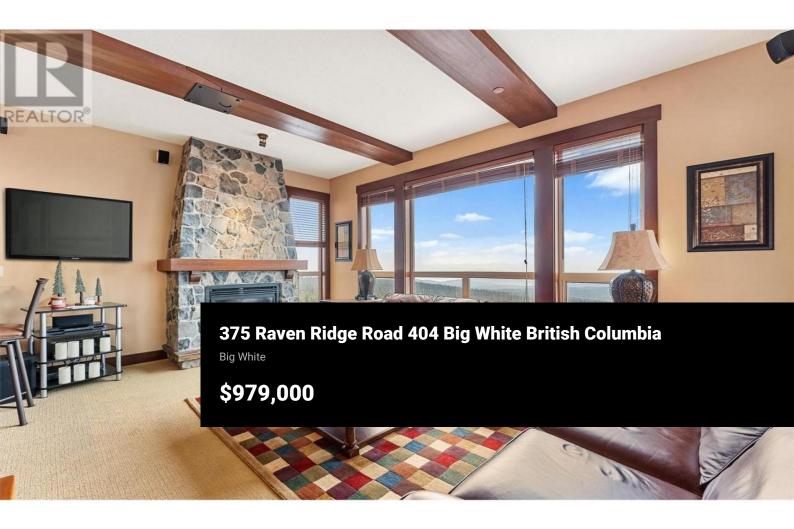

Welcom to this beautiful Three Bedroom, Two Bathroom PENTHOUSE, at Stonegate, with incredible ski in, ski out access. This Luxury corner unit has phenomenal unobstructed views of the Monashee Mountains, cozy cabin vibes, and direct access to your private hot tub from the master bedroom or the main living area, enjoy after a long day of playing in the snow. This dreamy condo features high beamed ceilings, a steam shower, granite countertops, a spacious living area, large windows and a gorgeous stone fireplace. This well cared for unit has never been in the rental pool, so in immaculate condition. There is In-suite laundry and a large storage/den room. Enjoy the best amenities that Big White has to offer, Stonegate's incredible resort amenities include a heated indoor/outdoor pool, theatre room, games room, pool table and poker lounge area, and a fully equipped gym. This is an amazing family retreat you can call your own. (id:6769)