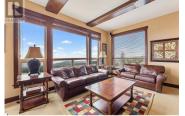

Welcom to this beautiful Three Bedroom, Two Bathroom PENTHOUSE, at Stonegate, with incredible ski in, ski out access. This Luxury corner unit has phenomenal unobstructed views of the Monashee Mountains, cozy cabin vibes, and direct access to your private hot tub from the master bedroom or the main living area, enjoy after a long day of playing in the snow. This dreamy condo features high beamed ceilings, a steam shower, granite countertops, a spacious living area, large windows and a gorgeous stone fireplace. This well cared for unit has never been in the rental pool, so in immaculate condition. There is In-suite laundry and a large storage/den room. Enjoy the best amenities that Big White has to offer, Stonegate's incredible resort amenities include a heated indoor/outdoor pool, theatre room, games room, pool table and poker lounge area, and a fully equipped gym. This is an amazing family retreat you can call your own. (id:6769)