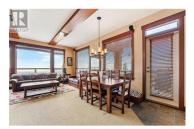

Welcom to this beautiful Three Bedroom, Two Bathroom PENTHOUSE, at Stonegate, with incredible ski in, ski out access. This Luxury corner unit has phenomenal unobstructed views of the Monashee Mountains, cozy cabin vibes, and direct access to your private hot tub from the master bedroom or the main living area, enjoy after a long day of playing in the snow. This dreamy condo features high beamed ceilings, a steam shower, granite countertops, a spacious living area, large windows and a gorgeous stone fireplace. This well cared for unit has never been in the rental pool, so in immaculate condition. There is In-suite laundry and a large storage/den room. Enjoy the best amenities that Big White has to offer, Stonegate's incredible resort amenities include a heated indoor/outdoor pool, theatre room, games room, pool table and poker lounge area, and a fully equipped gym. This is an amazing family retreat you can call your own. (id:6769)