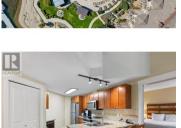

4205 Gellatly Road 404 West Kelowna British Columbia Westbank Centre \$640,000

RE/MAX Kelowna 100-1553 Harvey Avenue Kelowna, BC, Canada TOP FLOOR SUITE IN WEST KELOWNA'S BEST LAKEFRONT DEVELOPMENT -THE COVE LAKESIDE RESORT. The mesmerizing Okanagan lake views from suite #404 will captivate you from the fourth floor with a bird's eye view of Gellatly Bay, Mission Hill Winery and the city lights flickering in the distance. This floor plan features two bedrooms with ensuites, high vaulted ceilings and a BONUS LOFT area great for the kids, office or extra guests. Relax and enjoy the newer Stove, Dishwasher, Fridge, Microwave and Beverage Fridge or sit out on the ample balcony sipping fine wines from Okanagan's world-class wineries. Have the best of both worlds - use your suite for your summer vacation and subsidize it for the remainder of the year with rental pool income! Enjoy geothermal heating and cooling & a plethora of amenities included in your strata fee. Unparalleled Resort Amenities Include: 600 feet of pristine waterfront on 6.5 acres of resort grounds. Two outdoor pools & two hot tubs. Putting green & tennis courts. Gym, theatre, and owners' lounge. Fine dining/BAR restaurant on-site. Surrounded by world-class wineries & outdoor adventure. SPA to pamper yourself. Whether you're seeking a luxury lakefront residence or a high-end investment property, this is your chance to own a piece of Okanagan paradise. (id:6769)