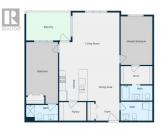

Desirable 4th-floor unit with bright eastern exposure, offering comfort, space, and beautiful mountain views. The stylish kitchen is equipped with quartz countertops, a large island, and a spacious pantry--ideal for cooking, entertaining, and keeping things organized. Step out onto the expansive sun deck and enjoy breathtaking views of Tabor Mountain, perfect for relaxing or hosting friends. Both generously sized bedrooms feature full ensuites, with the primary offering a large walk-in closet. You'll also find a convenient powder room for guests and in-suite laundry for added ease. Nestled against a peaceful greenbelt and just a 5-minute drive to UNBC and CNC, this home is also close to restaurants, shopping, leisure centres, transit, and more. (id:6769)