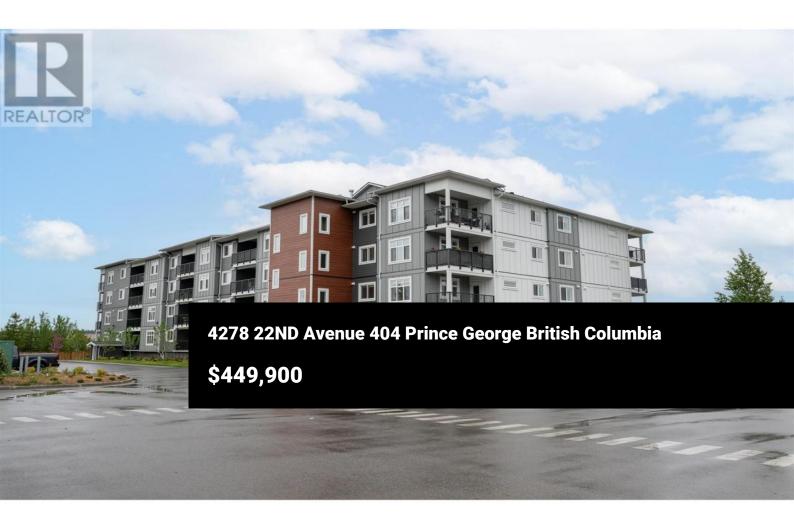

Desirable 4th-floor unit with bright eastern exposure, offering comfort, space, and beautiful mountain views. The stylish kitchen is equipped with quartz countertops, a large island, and a spacious pantry--ideal for cooking, entertaining, and keeping things organized. Step out onto the expansive sun deck and enjoy breathtaking views of Tabor Mountain, perfect for relaxing or hosting friends. Both generously sized bedrooms feature full ensuites, with the primary offering a large walk-in closet. You'll also find a convenient powder room for guests and in-suite laundry for added ease. Nestled against a peaceful greenbelt and just a 5-minute drive to UNBC and CNC, this home is also close to restaurants, shopping, leisure centres, transit, and more. (id:6769)