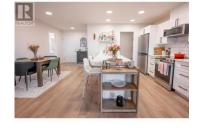

Desirable 4th-floor unit with bright eastern exposure, offering comfort, space, and beautiful mountain views. The stylish kitchen is equipped with quartz countertops, a large island, and a spacious pantry--ideal for cooking, entertaining, and keeping things organized. Step out onto the expansive sun deck and enjoy breathtaking views of Tabor Mountain, perfect for relaxing or hosting friends. Both generously sized bedrooms feature full ensuites, with the primary offering a large walk-in closet. You'll also find a convenient powder room for guests and in-suite laundry for added ease. Nestled against a peaceful greenbelt and just a 5-minute drive to UNBC and CNC, this home is also close to restaurants, shopping, leisure centres, transit, and more. (id:6769)