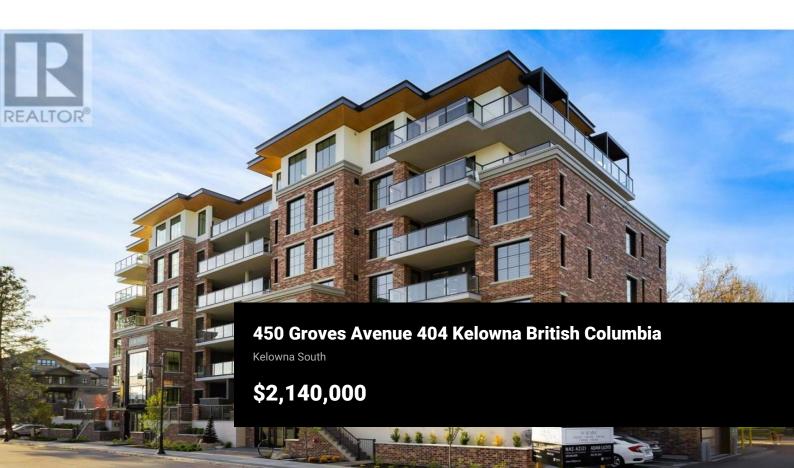

## ×××

RE/MAX Kelowna 100-1553 Harvey Avenue Kelowna, BC, Canada Welcome to 450 PARC. Award winning designers Zeidler Architects and Craig Mohr of Vineyard Developments, team up to create this Six Storey Manhattaninspired, masterpiece. Located in the most sought-after location in the Okanagan Valley, Pandosy Village - an area known for its quiet charm and wealth of unique restaurants, cafes and boutiques. Salons and spas, health and wellness centers and numerous lifestyle services are all at your doorstep. Enjoy the peace and quiet from this Concrete and Steel Frame building sitting on a tree-lined sanctuary, while being in close proximity to the beautiful beaches of Okanagan Lake. 450 PARC consists of only twenty high-end and spacious units. Eliminate wait times by sharing one elevator with just 9 other owners! This 1,720 sqft unit has 9' ceilings, 7.5"" engineered oak flooring, a gas fireplace, quartz countertops, custom beams in great room and Primary Bedroom, Bosch 500 and 800 series appliances, and a 10' central island with breakfast counter overhang to sip your morning coffee or head to one of your two Balconies totaling 432 sqft of outdoor space. Enter your Primary En-suite Bathroom to enjoy polished porcelain tile floor, matching polished tile shower surround, a freestanding soaker tub and many more beautiful touches throughout. This is a one-of-a-kind unit in a remarkable building that provides ultimate convenience. Come by, tak...