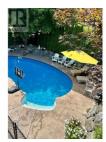

Nestled in the highly desirable community of Wilden, this beautifully upgraded walkout home offers over 3200 sqft of living space with 11' ceilings, 4 bedrooms, a spacious main-floor den and an extra flex room down. Enjoy upgraded quartz countertops, a stylish backsplash, and stainless appliances in a kitchen designed for both functionality and entertaining. Gorgeous hardwood flooring spans the main level, while new carpets add comfort to the bedrooms, new tile in entries and new vinyl plank enhances the walkout area. The home has been freshly painted inside and out, has updated lighting fixtures, and a beautifully refinished fireplace with a modern, linear design. The fully finished walkout is perfect for extended family or guests, featuring a mother-in-law suite or summer kitchen. Step outside to your own backyard oasis! The private backyard features a heated, in-ground pool with stamped concrete decking, a hot tub, and an outdoor kitchen complete with built-in BBQ, smoker & beverage fridge. The fully fenced yard is lushly landscaped with mature trees, hedges and rock wall, creating a secluded and serene retreat with the benefits of a close-knit community. Benefit from low utility bills thanks to eco-friendly geothermal heating. Located a quick 5 min drive from schools and shopping. Explore endless trails, scenic mountain paths, and peaceful ponds, all seamlessly integrat...