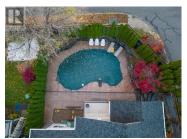

Nestled in the highly desirable community of Wilden, this beautifully upgraded walkout home offers over 3200 sqft of living space with 11' ceilings, 4 bedrooms, a spacious main-floor den and an extra flex room down. Enjoy upgraded quartz countertops, a stylish backsplash, and stainless appliances in a kitchen designed for both functionality and entertaining. Gorgeous hardwood flooring spans the main level, while new carpets add comfort to the bedrooms, new tile in entries and new vinyl plank enhances the walkout area. The home has been freshly painted inside and out, has updated lighting fixtures, and a beautifully refinished fireplace with a modern, linear design. The fully finished walkout is perfect for extended family or guests, featuring a mother-in-law suite or summer kitchen. Step outside to your own backyard oasis! The private backyard features a heated, in-ground pool with stamped concrete decking, a hot tub, and an outdoor kitchen complete with built-in BBQ, smoker & beverage fridge. The fully fenced yard is lushly landscaped with mature trees, hedges and rock wall, creating a secluded and serene retreat with the benefits of a close-knit community. Benefit from low utility bills thanks to eco-friendly geothermal heating. Located a quick 5 min drive from schools and shopping. Explore endless trails, scenic mountain paths, and peaceful ponds, all seamlessly integrat...