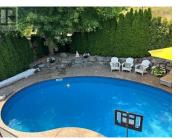

Nestled in the highly desirable community of Wilden, this beautifully upgraded walkout home offers over 3200 sqft of living space with 11' ceilings, 4 bedrooms, a spacious main-floor den and an extra flex room down. Enjoy upgraded quartz countertops, a stylish backsplash, and stainless appliances in a kitchen designed for both functionality and entertaining. Gorgeous hardwood flooring spans the main level, while new carpets add comfort to the bedrooms, new tile in entries and new vinyl plank enhances the walkout area. The home has been freshly painted inside and out, has updated lighting fixtures, and a beautifully refinished fireplace with a modern, linear design. The fully finished walkout is perfect for extended family or guests, featuring a mother-in-law suite or summer kitchen. Step outside to your own backyard oasis! The private backyard features a heated, in-ground pool with stamped concrete decking, a hot tub, and an outdoor kitchen complete with built-in BBQ, smoker & beverage fridge. The fully fenced yard is lushly landscaped with mature trees, hedges and rock wall, creating a secluded and serene retreat with the benefits of a close-knit community. Benefit from low utility bills thanks to eco-friendly geothermal heating. Located a quick 5 min drive from schools and shopping. Explore endless trails, scenic mountain paths, and peaceful ponds, all seamlessly integrat...