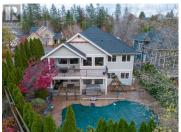

Nestled in the highly desirable community of Wilden, this beautifully upgraded walkout home offers over 3200 sqft of living space with 11' ceilings, 4 bedrooms, a spacious main-floor den and an extra flex room down. Enjoy upgraded quartz countertops, a stylish backsplash, and stainless appliances in a kitchen designed for both functionality and entertaining. Gorgeous hardwood flooring spans the main level, while new carpets add comfort to the bedrooms, new tile in entries and new vinyl plank enhances the walkout area. The home has been freshly painted inside and out, has updated lighting fixtures, and a beautifully refinished fireplace with a modern, linear design. The fully finished walkout is perfect for extended family or guests, featuring a mother-in-law suite or summer kitchen. Step outside to your own backyard oasis! The private backyard features a heated, in-ground pool with stamped concrete decking, a hot tub, and an outdoor kitchen complete with built-in BBQ, smoker & beverage fridge. The fully fenced yard is lushly landscaped with mature trees, hedges and rock wall, creating a secluded and serene retreat with the benefits of a close-knit community. Benefit from low utility bills thanks to eco-friendly geothermal heating. Located a quick 5 min drive from schools and shopping. Explore endless trails, scenic mountain paths, and peaceful ponds, all seamlessly integrat...