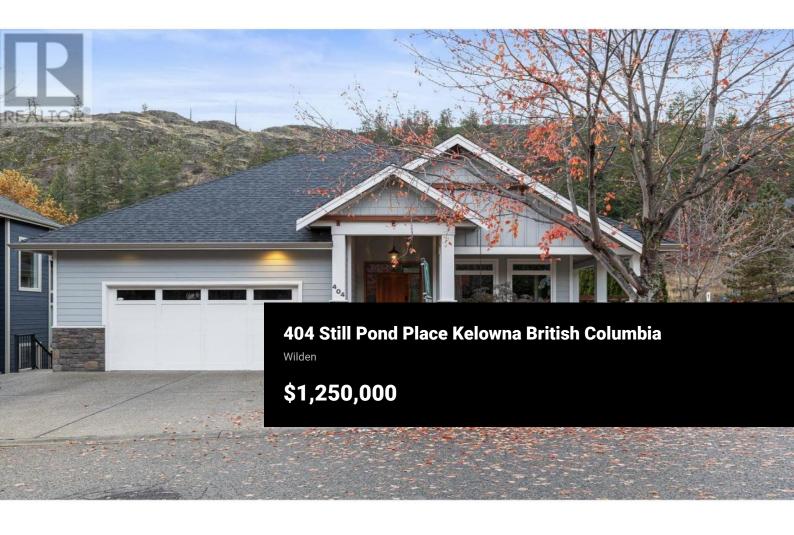

Nestled in the highly desirable community of Wilden, this beautifully upgraded walkout home offers over 3200 sqft of living space with 11' ceilings, 4 bedrooms, a spacious main-floor den and an extra flex room down. Enjoy upgraded quartz countertops, a stylish backsplash, and stainless appliances in a kitchen designed for both functionality and entertaining. Gorgeous hardwood flooring spans the main level, while new carpets add comfort to the bedrooms, new tile in entries and new vinyl plank enhances the walkout area. The home has been freshly painted inside and out, has updated lighting fixtures, and a beautifully refinished fireplace with a modern, linear design. The fully finished walkout is perfect for extended family or guests, featuring a mother-in-law suite or summer kitchen. Step outside to your own backyard oasis! The private backyard features a heated, in-ground pool with stamped concrete decking, a hot tub, and an outdoor kitchen complete with built-in BBQ, smoker & beverage fridge. The fully fenced yard is lushly landscaped with mature trees, hedges and rock wall, creating a secluded and serene retreat with the benefits of a close-knit community. Benefit from low utility bills thanks to eco-friendly geothermal heating. Located a quick 5 min drive from schools and shopping. Explore endless trails, scenic mountain paths, and peaceful ponds, all seamlessly integrat...