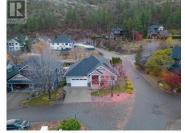

Nestled in the highly desirable community of Wilden, this beautifully upgraded walkout home offers over 3200 sqft of living space with 11' ceilings, 4 bedrooms, a spacious main-floor den and an extra flex room down. Enjoy upgraded quartz countertops, a stylish backsplash, and stainless appliances in a kitchen designed for both functionality and entertaining. Gorgeous hardwood flooring spans the main level, while new carpets add comfort to the bedrooms, new tile in entries and new vinyl plank enhances the walkout area. The home has been freshly painted inside and out, has updated lighting fixtures, and a beautifully refinished fireplace with a modern, linear design. The fully finished walkout is perfect for extended family or guests, featuring a mother-in-law suite or summer kitchen. Step outside to your own backyard oasis! The private backyard features a heated, in-ground pool with stamped concrete decking, a hot tub, and an outdoor kitchen complete with built-in BBQ, smoker & beverage fridge. The fully fenced yard is lushly landscaped with mature trees, hedges and rock wall, creating a secluded and serene retreat with the benefits of a close-knit community. Benefit from low utility bills thanks to eco-friendly geothermal heating. Located a quick 5 min drive from schools and shopping. Explore endless trails, scenic mountain paths, and peaceful ponds, all seamlessly integrat...