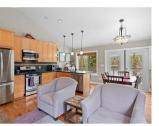

\* PREC - Personal Real Estate Corporation. Here is lake life at its best with this great waterfront home that sits on a private 1.46 acres 30 min. from town. With a gentle slope to the lake, you get to enjoy 200 feet of lakefront. With a wrap around deck on the top floor & an enclosed patio on the bottom floor with a hot tub, you can take in amazing views of the lake year-round. The top floor main living is all open concept with a floor to ceiling fireplace, 2 beds, 1 bath & laundry. Downstairs there is a rec room, 1 bed & a 2pc bath. There is a backup generator, a 2024 heat pump & air handler, a detached heated & wired triple bay garage (912 ft) on concrete floor & a 44 X 16 RV garage. Lot size measurement is taken from Tax Assessment, all measurements are approx. and all information is to be verified by buyer if deemed important. (id:6769)