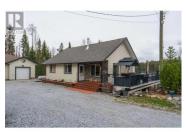

\* PREC - Personal Real Estate Corporation. Here is lake life at its best with this great waterfront home that sits on a private 1.46 acres 30 min. from town. With a gentle slope to the lake, you get to enjoy 200 feet of lakefront. With a wrap around deck on the top floor & an enclosed patio on the bottom floor with a hot tub, you can take in amazing views of the lake year-round. The top floor main living is all open concept with a floor to ceiling fireplace, 2 beds, 1 bath & laundry. Downstairs there is a rec room, 1 bed & a 2pc bath. There is a backup generator, a 2024 heat pump & air handler, a detached heated & wired triple bay garage (912 ft) on concrete floor & a 44 X 16 RV garage. Lot size measurement is taken from Tax Assessment, all measurements are approx. and all information is to be verified by buyer if deemed important. (id:6769)