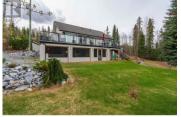

\* PREC - Personal Real Estate Corporation. Here is lake life at its best with this great waterfront home that sits on a private 1.46 acres 30 min. from town. With a gentle slope to the lake, you get to enjoy 200 feet of lakefront. With a wrap around deck on the top floor & an enclosed patio on the bottom floor with a hot tub, you can take in amazing views of the lake year-round. The top floor main living is all open concept with a floor to ceiling fireplace, 2 beds, 1 bath & laundry. Downstairs there is a rec room, 1 bed & a 2pc bath. There is a backup generator, a 2024 heat pump & air handler, a detached heated & wired triple bay garage (912 ft) on concrete floor & a 44 X 16 RV garage. Lot size measurement is taken from Tax Assessment, all measurements are approx. and all information is to be verified by buyer if deemed important. (id:6769)