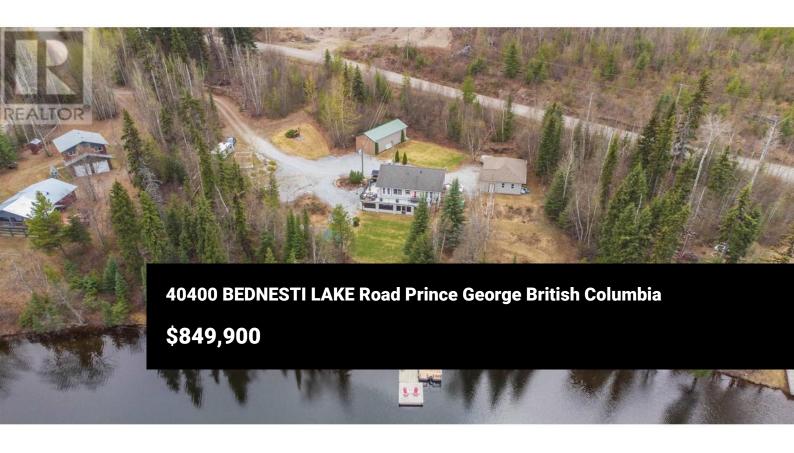

\* PREC - Personal Real Estate Corporation. Here is lake life at its best with this great waterfront home that sits on a private 1.46 acres 30 min. from town. With a gentle slope to the lake, you get to enjoy 200 feet of lakefront. With a wrap around deck on the top floor & an enclosed patio on the bottom floor with a hot tub, you can take in amazing views of the lake year-round. The top floor main living is all open concept with a floor to ceiling fireplace, 2 beds, 1 bath & laundry. Downstairs there is a rec room, 1 bed & a 2pc bath. There is a backup generator, a 2024 heat pump & air handler, a detached heated & wired triple bay garage (912 ft) on concrete floor & a 44 X 16 RV garage. Lot size measurement is taken from Tax Assessment, all measurements are approx. and all information is to be verified by buyer if deemed important. (id:6769)