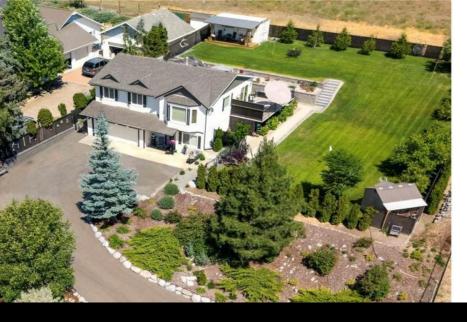

4043 Smith Way Peachland British Columbia Peachland

## \$1,150,000

TIMELESS UPDATES MEET UNFORGETTABLE OUTDOOR LIVING SPACE! Set on an expansive, fully fenced lot with panoramic valley and mountain views, this beautifully updated 3-bed plus den, 2.5-bath home is truly move-in ready. Located adjacent to ALR land for lasting privacy, the property offers an unmatched blend of tranquility, sunlight & space. Surrounded by mature greenery & professional landscaping, the yard is a private oasis with all-day sun making it ideal for entertaining, gardening, or even adding a pool. Relax on the charming porch of the custom-built shed, or take in the serenity of the setting from multiple outdoor sitting areas. Inside, thoughtful renovations shine throughout. The home features warm wood flooring, exceptional natural light & a classic kitchen outfitted with quartz counters, high-end cabinetry, farm-style sink & top-of-the-line appliances. The living room offers a cozy atmosphere with views into the lush surroundings. Three bedrooms on the upper floor include a bright primary suite with a renovated ensuite & sliding doors to the outdoors. Two additional bedrooms share a modernized full bath. On the lower level, you'll find a spacious family room, powder room, laundry & versatile den. Lots of storage space & a double garage round out the functional layout. Ample parking accommodates RVs, boats & multiple guests with ease. This home checks every box for tho...