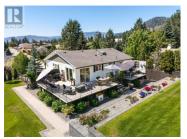

4043 Smith Way Peachland British Columbia Peachland

## \$1,150,000

TIMELESS UPDATES MEET UNFORGETTABLE OUTDOOR LIVING SPACE! Set on an expansive, fully fenced lot with panoramic valley and mountain views, this beautifully updated 3-bed plus den, 2.5-bath home is truly move-in ready. Located adjacent to ALR land for lasting privacy, the property offers an unmatched blend of tranquility, sunlight & space. Surrounded by mature greenery & professional landscaping, the yard is a private oasis with all-day sun making it ideal for entertaining, gardening, or even adding a pool. Relax on the charming porch of the custom-built shed, or take in the serenity of the setting from multiple outdoor sitting areas. Inside, thoughtful renovations shine throughout. The home features warm wood flooring, exceptional natural light & a classic kitchen outfitted with quartz counters, high-end cabinetry, farm-style sink & top-of-the-line appliances. The living room offers a cozy atmosphere with views into the lush surroundings. Three bedrooms on the upper floor include a bright primary suite with a renovated ensuite & sliding doors to the outdoors. Two additional bedrooms share a modernized full bath. On the lower level, you'll find a spacious family room, powder room, laundry & versatile den. Lots of storage space & a double garage round out the functional layout. Ample parking accommodates RVs, boats & multiple guests with ease. This home checks every box for tho...