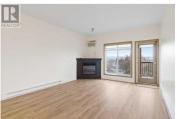

Spacious top floor suite with open floor plan, 9ft ceilings and great views. The living room has newer flooring, an electric fireplace, large windows and walks out to a covered deck with views of the mountains. The Kitchen has newer stainless-steel appliances, shaker cabinets and an eating bar. The oversized primary bedroom features a ceiling fan, blackout blinds, double closets and an en-suite bath with a walk-in shower. The second bedroom is spacious and has blackout blinds. There is one underground parking stall and a storage locker with power on the balcony. The laundry room is a great size and can be used for extra storage (currently, there is a new washer/dryer, a freezer and shelving). Walk to transit, shopping, restaurants & schools. One small dog or cat is allowed up to 12 inches at the shoulder. (id:6769)