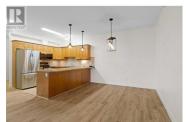

Spacious top floor suite with open floor plan, 9ft ceilings and great views. The living room has newer flooring, an electric fireplace, large windows and walks out to a covered deck with views of the mountains. The Kitchen has newer stainless-steel appliances, shaker cabinets and an eating bar. The oversized primary bedroom features a ceiling fan, blackout blinds, double closets and an en-suite bath with a walk-in shower. The second bedroom is spacious and has blackout blinds. There is one underground parking stall and a storage locker with power on the balcony. The laundry room is a great size and can be used for extra storage (currently, there is a new washer/dryer, a freezer and shelving). Walk to transit, shopping, restaurants & schools. One small dog or cat is allowed up to 12 inches at the shoulder. (id:6769)