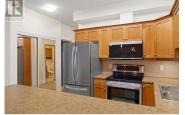

Spacious top floor suite with open floor plan, 9ft ceilings and great views. The living room has newer flooring, an electric fireplace, large windows and walks out to a covered deck with views of the mountains. The Kitchen has newer stainless-steel appliances, shaker cabinets and an eating bar. The oversized primary bedroom features a ceiling fan, blackout blinds, double closets and an en-suite bath with a walk-in shower. The second bedroom is spacious and has blackout blinds. There is one underground parking stall and a storage locker with power on the balcony. The laundry room is a great size and can be used for extra storage (currently, there is a new washer/dryer, a freezer and shelving). Walk to transit, shopping, restaurants & schools. One small dog or cat is allowed up to 12 inches at the shoulder. (id:6769)