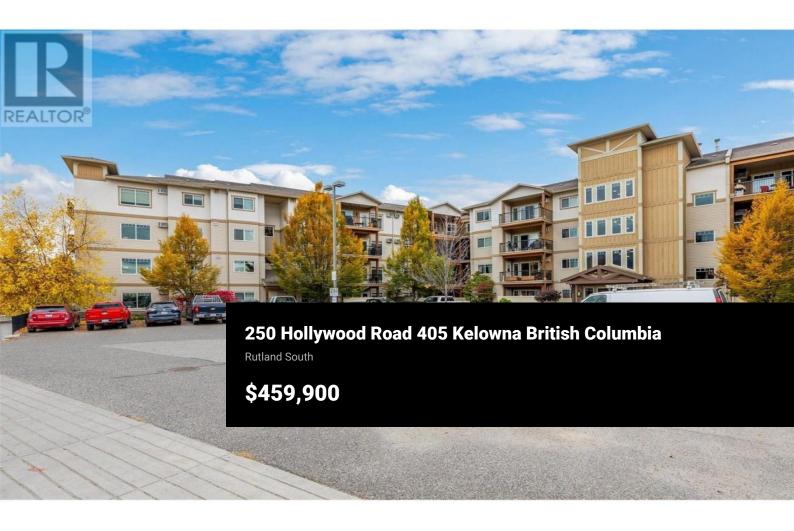

Spacious top floor suite with open floor plan, 9ft ceilings and great views. The living room has newer flooring, an electric fireplace, large windows and walks out to a covered deck with views of the mountains. The Kitchen has newer stainless-steel appliances, shaker cabinets and an eating bar. The oversized primary bedroom features a ceiling fan, blackout blinds, double closets and an en-suite bath with a walk-in shower. The second bedroom is spacious and has blackout blinds. There is one underground parking stall and a storage locker with power on the balcony. The laundry room is a great size and can be used for extra storage (currently, there is a new washer/dryer, a freezer and shelving). Walk to transit, shopping, restaurants & schools. One small dog or cat is allowed up to 12 inches at the shoulder. (id:6769)