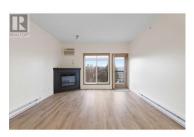

Spacious top floor suite with open floor plan, 9ft ceilings and great views. The living room has newer flooring, an electric fireplace, large windows and walks out to a covered deck with views of the mountains. The Kitchen has newer stainless-steel appliances, shaker cabinets and an eating bar. The oversized primary bedroom features a ceiling fan, blackout blinds, double closets and an en-suite bath with a walk-in shower. The second bedroom is spacious and has blackout blinds. There is one underground parking stall and a storage locker with power on the balcony. The laundry room is a great size and can be used for extra storage (currently, there is a new washer/dryer, a freezer and shelving). Walk to transit, shopping, restaurants & schools. One small dog or cat is allowed up to 12 inches at the shoulder. (id:6769)