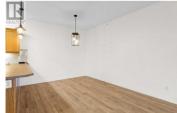

Spacious top floor suite with open floor plan, 9ft ceilings and great views. The living room has newer flooring, an electric fireplace, large windows and walks out to a covered deck with views of the mountains. The Kitchen has newer stainless-steel appliances, shaker cabinets and an eating bar. The oversized primary bedroom features a ceiling fan, blackout blinds, double closets and an en-suite bath with a walk-in shower. The second bedroom is spacious and has blackout blinds. There is one underground parking stall and a storage locker with power on the balcony. The laundry room is a great size and can be used for extra storage (currently, there is a new washer/dryer, a freezer and shelving). Walk to transit, shopping, restaurants & schools. One small dog or cat is allowed up to 12 inches at the shoulder. (id:6769)