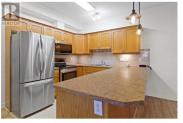

Spacious top floor suite with open floor plan, 9ft ceilings and great views. The living room has newer flooring, an electric fireplace, large windows and walks out to a covered deck with views of the mountains. The Kitchen has newer stainless-steel appliances, shaker cabinets and an eating bar. The oversized primary bedroom features a ceiling fan, blackout blinds, double closets and an en-suite bath with a walk-in shower. The second bedroom is spacious and has blackout blinds. There is one underground parking stall and a storage locker with power on the balcony. The laundry room is a great size and can be used for extra storage (currently, there is a new washer/dryer, a freezer and shelving). Walk to transit, shopping, restaurants & schools. One small dog or cat is allowed up to 12 inches at the shoulder. (id:6769)