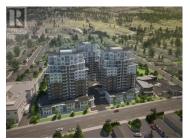

Skaha Lake Towers, Phase 3: BRAND NEW & under construction, steel & concrete condos just a few blocks to Skaha Lake & parks! With completion in 2024, now is the time to pick your condo & choose from a selection of finishing colors & upgrade options. Every unit comes with a parking stall, a storage locker, window coverings and all six appliances. This 2 bedroom 2 bathroom plus den South West facing unit is 1212 sqft. Enjoy South West views. The kitchen has a large island and plenty of storage. The large covered deck with natural gas hook-up for a BBQ is perfect for eating and relaxing. There is a gas fireplace, gas fired hot water-on-demand, and forced air heating and cooling. There are several different finishing options to choose from including a list of upgrades. The building will have a recreation room, 2 hot tubs and bike lockers. Price includes the net GST. Call today for more details (id:6769)