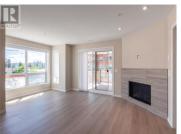

Skaha Lake Towers, Phase 3: BRAND NEW & under construction, steel & concrete condos just a few blocks to Skaha Lake & parks! With completion in 2024, now is the time to pick your condo & choose from a selection of finishing colors & upgrade options. Every unit comes with a parking stall, a storage locker, window coverings and all six appliances. This 2 bedroom 2 bathroom plus den South West facing unit is 1212 sqft. Enjoy South West views. The kitchen has a large island and plenty of storage. The large covered deck with natural gas hook-up for a BBQ is perfect for eating and relaxing. There is a gas fireplace, gas fired hot water-on-demand, and forced air heating and cooling. There are several different finishing options to choose from including a list of upgrades. The building will have a recreation room, 2 hot tubs and bike lockers. Price includes the net GST. Call today for more details (id:6769)