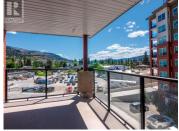

Skaha Lake Towers, Phase 3: BRAND NEW & under construction, steel & concrete condos just a few blocks to Skaha Lake & parks! With completion in 2024, now is the time to pick your condo & choose from a selection of finishing colors & upgrade options. Every unit comes with a parking stall, a storage locker, window coverings and all six appliances. This 2 bedroom 2 bathroom plus den South West facing unit is 1212 sqft. Enjoy South West views. The kitchen has a large island and plenty of storage. The large covered deck with natural gas hook-up for a BBQ is perfect for eating and relaxing. There is a gas fireplace, gas fired hot water-on-demand, and forced air heating and cooling. There are several different finishing options to choose from including a list of upgrades. The building will have a recreation room, 2 hot tubs and bike lockers. Price includes the net GST. Call today for more details (id:6769)