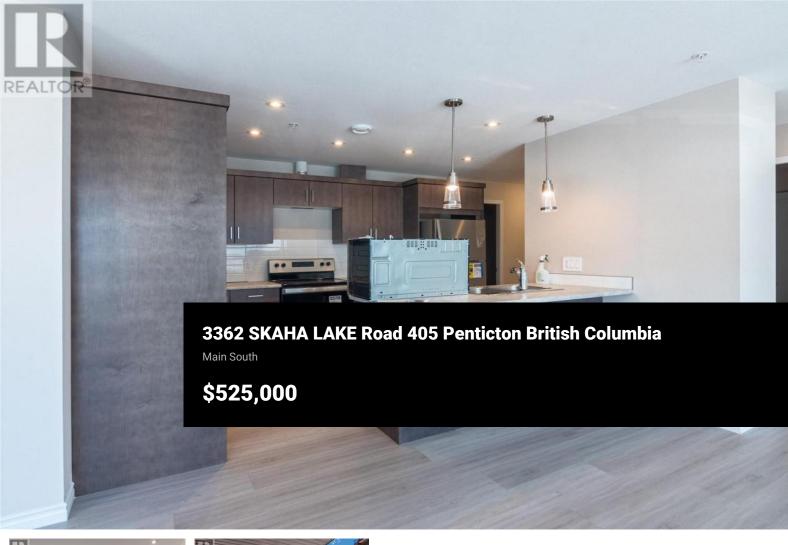

Skaha Lake Towers, Phase 3: BRAND NEW & under construction, steel & concrete condos just a few blocks to Skaha Lake & parks! With completion in 2024, now is the time to pick your condo & choose from a selection of finishing colors & upgrade options. Every unit comes with a parking stall, a storage locker, window coverings and all six appliances. This 2 bedroom 2 bathroom plus den South West facing unit is 1212 sqft. Enjoy South West views. The kitchen has a large island and plenty of storage. The large covered deck with natural gas hook-up for a BBQ is perfect for eating and relaxing. There is a gas fireplace, gas fired hot water-on-demand, and forced air heating and cooling. There are several different finishing options to choose from including a list of upgrades. The building will have a recreation room, 2 hot tubs and bike lockers. Price includes the net GST. Call today for more details (id:6769)