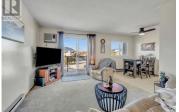

Located right across from Skaha Lake Park and the beach, this top floor 1 bedroom, 1 bathroom unit offers spacious living. It features a large master bedroom and an oversized living room with additional space for an office or library area. Galley kitchen and dining room area. The unit also includes ample storage, including a large walk-in storage room. Parkview Manor is a secure complex managed by a well-run strata, and it has shared secure laundry facilities. One dog or one cat is permitted upon approval (size restrictions apply). Easy to view with quick possession possible. Call today to schedule a viewing. All measurements are from IGuide. (id:6769)