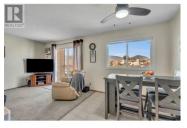

Located right across from Skaha Lake Park and the beach, this top floor 1 bedroom, 1 bathroom unit offers spacious living. It features a large master bedroom and an oversized living room with additional space for an office or library area. Galley kitchen and dining room area. The unit also includes ample storage, including a large walk-in storage room. Parkview Manor is a secure complex managed by a well-run strata, and it has shared secure laundry facilities. One dog or one cat is permitted upon approval (size restrictions apply). Easy to view with quick possession possible. Call today to schedule a viewing. All measurements are from IGuide. (id:6769)