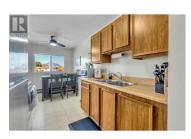

Located right across from Skaha Lake Park and the beach, this top floor 1 bedroom, 1 bathroom unit offers spacious living. It features a large master bedroom and an oversized living room with additional space for an office or library area. Galley kitchen and dining room area. The unit also includes ample storage, including a large walk-in storage room. Parkview Manor is a secure complex managed by a well-run strata, and it has shared secure laundry facilities. One dog or one cat is permitted upon approval (size restrictions apply). Easy to view with quick possession possible. Call today to schedule a viewing. All measurements are from IGuide. (id:6769)