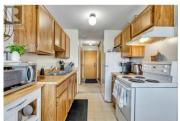

Located right across from Skaha Lake Park and the beach, this top floor 1 bedroom, 1 bathroom unit offers spacious living. It features a large master bedroom and an oversized living room with additional space for an office or library area. Galley kitchen and dining room area. The unit also includes ample storage, including a large walk-in storage room. Parkview Manor is a secure complex managed by a well-run strata, and it has shared secure laundry facilities. One dog or one cat is permitted upon approval (size restrictions apply). Easy to view with quick possession possible. Call today to schedule a viewing. All measurements are from IGuide. (id:6769)