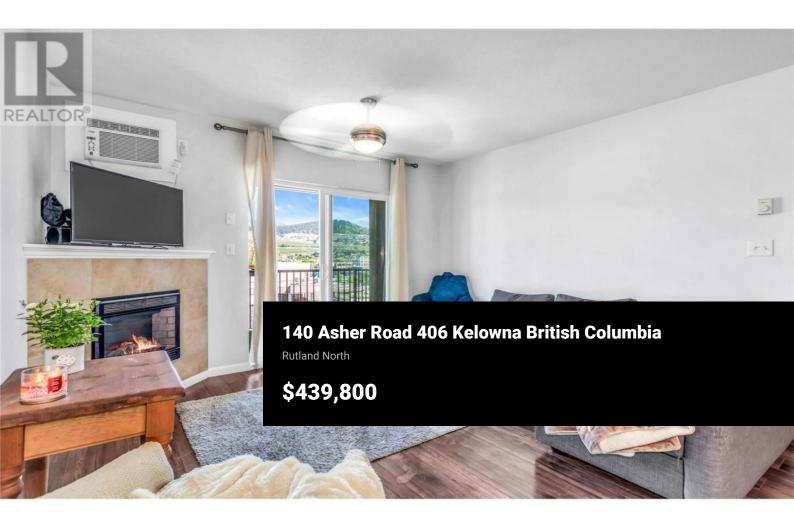

Welcome home! This well maintained building offers walkable access to Willow Park Center and Plaza 33 shopping, transportation, restaurants, cafes and all the amenities you need within 10 minutes. Situated on the top floor for peaceful and quiet living, this spacious and comfortable two-bed, two-bath, open concept condo offers a desirable split bedroom floor plan for ultimate privacy in each room. A great option for students, young families or seniors! The main living space is wonderful for entertaining and boasts lots of natural light with a well-equipped kitchen and sit-at-counter, open view to the dining room and cozy living room with an electric fireplace and access to the private covered deck. Enjoy the mountain views with morning sun and a hot cup of coffee! The Primary bedroom has a 4-piece ensuite and the second bedroom has a semi-ensuite to the 3-piece main bathroom. This unit has it all, with a full-sized washer & dryer, air conditioning wall units and good storage spaces. The workout room and media room are one floor down (3rd), and there is a guest suite on the same level that your guests can rent out for a very reasonable rate. There's also a nice sitting area in the lobby and a gazebo outside for quiet enjoyment and fresh air. One parking stall in the garage, as well as a storage unit. Just a short drive to UBCO, the Kelowna airport, Big White and downtown Kelo...