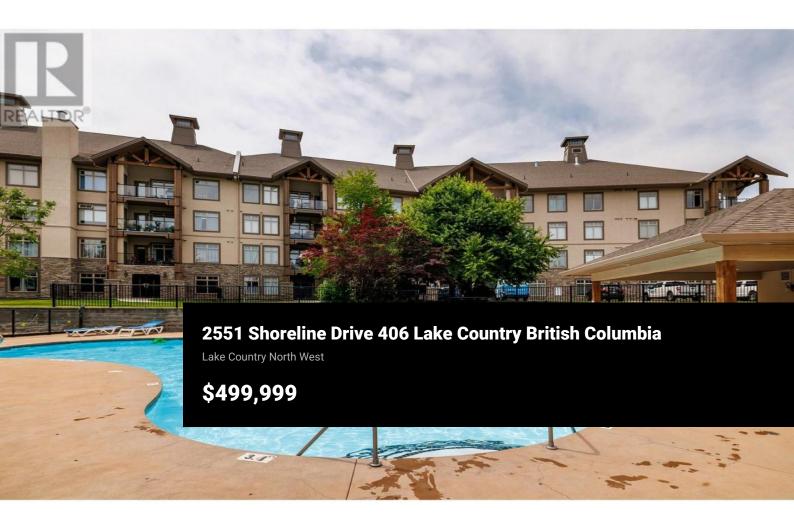

Contemporary and timeless design at Sitara on the Pond's top floor backing onto Pollards Pond. This 2 bed, 2 bath Lake Country condo boasts a cool neutral palette, large windows framing picturesque pond, pool, and mountain views. Featuring newer stainless steel appliances, pantry, cozy gas fireplace, newer vinyl plank flooring and private patio. The primary bedroom features an ensuite and walk-in closet & ample storage. Central heating and cooling provide year-round comfort. Take advantage of amenities like a pool, hot tub, pool table, and relax in the lounge with library and fireplace. Explore nearby walking, hiking, and biking trails while relishing the rural feel with urban conveniences close by. Underground parking, bike storage, storage unit, insuite laundry and pet-friendly atmosphere provides the perfect blend of serenity and convenience. (id:6769)