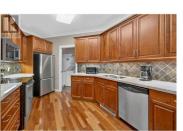

Desirable TOP FLOOR 2 bedroom & den condo at Brandt's Crossing boasting 1,372 sq ft. Extremely well kept and original owner with nice upgrades including 3 tube lights, hardwood floors thru out, granite counters and stainless steel kitchen appliances including under counter lighting. Bedrooms are conveniently located at opposite ends of condo for privacy. Cozy gas fireplace with gas included in the monthly strata fees. Large deck with relaxing views. Complex has games room, exercise room, bike storage, workshop, guest suite. Storage locker in front of underground parking stall. Pets allowed, 1 cat or 1 dog up to 15 pounds, 15 inches at shoulder. Across the street from Whitman Park and shopping including groceries, restaurants, medical plus more. (id:6769)