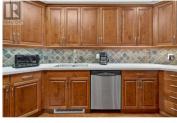

Desirable TOP FLOOR 2 bedroom & den condo at Brandt's Crossing boasting 1,372 sq ft. Extremely well kept and original owner with nice upgrades including 3 tube lights, hardwood floors thru out, granite counters and stainless steel kitchen appliances including under counter lighting. Bedrooms are conveniently located at opposite ends of condo for privacy. Cozy gas fireplace with gas included in the monthly strata fees. Large deck with relaxing views. Complex has games room, exercise room, bike storage, workshop, guest suite. Storage locker in front of underground parking stall. Pets allowed, 1 cat or 1 dog up to 15 pounds, 15 inches at shoulder. Across the street from Whitman Park and shopping including groceries, restaurants, medical plus more. (id:6769)