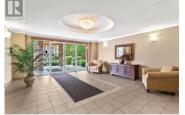

Desirable TOP FLOOR 2 bedroom & den condo at Brandt's Crossing boasting 1,372 sq ft. Extremely well kept and original owner with nice upgrades including 3 tube lights, hardwood floors thru out, granite counters and stainless steel kitchen appliances including under counter lighting. Bedrooms are conveniently located at opposite ends of condo for privacy. Cozy gas fireplace with gas included in the monthly strata fees. Large deck with relaxing views. Complex has games room, exercise room, bike storage, workshop, guest suite. Storage locker in front of underground parking stall. Pets allowed, 1 cat or 1 dog up to 15 pounds, 15 inches at shoulder. Across the street from Whitman Park and shopping including groceries, restaurants, medical plus more. (id:6769)