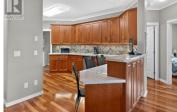

Desirable TOP FLOOR 2 bedroom & den condo at Brandt's Crossing boasting 1,372 sq ft. Extremely well kept and original owner with nice upgrades including 3 tube lights, hardwood floors thru out, granite counters and stainless steel kitchen appliances including under counter lighting. Bedrooms are conveniently located at opposite ends of condo for privacy. Cozy gas fireplace with gas included in the monthly strata fees. Large deck with relaxing views. Complex has games room, exercise room, bike storage, workshop, guest suite. Storage locker in front of underground parking stall. Pets allowed, 1 cat or 1 dog up to 15 pounds, 15 inches at shoulder. Across the street from Whitman Park and shopping including groceries, restaurants, medical plus more. (id:6769)