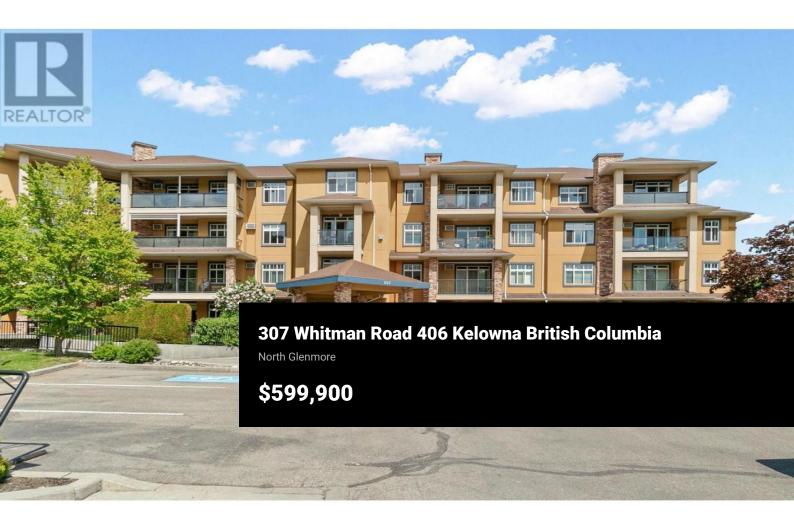

Desirable TOP FLOOR 2 bedroom & den condo at Brandt's Crossing boasting 1,372 sq ft. Extremely well kept and original owner with nice upgrades including 3 tube lights, hardwood floors thru out, granite counters and stainless steel kitchen appliances including under counter lighting. Bedrooms are conveniently located at opposite ends of condo for privacy. Cozy gas fireplace with gas included in the monthly strata fees. Large deck with relaxing views. Complex has games room, exercise room, bike storage, workshop, guest suite. Storage locker in front of underground parking stall. Pets allowed, 1 cat or 1 dog up to 15 pounds, 15 inches at shoulder. Across the street from Whitman Park and shopping including groceries, restaurants, medical plus more. (id:6769)