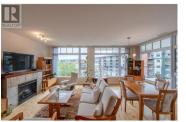

3301 Skaha Lake Road 406 Penticton British Columbia Main South

Welcome to Alysen Place! Conveniently located at 406-3301 Skaha Lake Road, Penticton only 2 blocks from Skaha Lake. This beautiful south-west corner suite is 1,277 square feet with 2 bedrooms plus den/office and 2 bathrooms. TWO UNDERGROUND PARKING STALLS. INCLUDES STORAGE LOCKER. Floor-to-ceiling windows allow for lots of natural light. Covered 400 sq ft deck with natural gas hookup for BBQ; enjoy the panoramic views. This concrete and steel building is geothermal heated and cooled. Perfectly positioned on the quiet side of the building; this home offers exceptional privacy and peace away from street noise. Inside the home, you will find an open-concept layout featuring two generously sized bedrooms, a flexible den or home office, and spacious 9-foot ceilings throughout. Geo-thermal heating and cooling are included in the strata fee; this covers heating, hot water, and air conditioning for year-round comfort and efficiency. This one won't last long; please book your appointment with your real estate agent today! (id:6769)