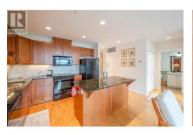

3301 Skaha Lake Road 406 Penticton British Columbia Main South

Welcome to Alysen Place! Conveniently located at 406-3301 Skaha Lake Road, Penticton only 2 blocks from Skaha Lake. This beautiful south-west corner suite is 1,277 square feet with 2 bedrooms plus den/office and 2 bathrooms. TWO UNDERGROUND PARKING STALLS. INCLUDES STORAGE LOCKER. Floor-to-ceiling windows allow for lots of natural light. Covered 400 sq ft deck with natural gas hookup for BBQ; enjoy the panoramic views. This concrete and steel building is geothermal heated and cooled. Perfectly positioned on the quiet side of the building; this home offers exceptional privacy and peace away from street noise. Inside the home, you will find an open-concept layout featuring two generously sized bedrooms, a flexible den or home office, and spacious 9-foot ceilings throughout. Geo-thermal heating and cooling are included in the strata fee; this covers heating, hot water, and air conditioning for year-round comfort and efficiency. This one won't last long; please book your appointment with your real estate agent today! (id:6769)