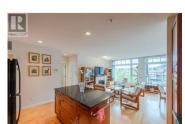

3301 Skaha Lake Road 406 Penticton British Columbia Main South

Welcome to Alysen Place! Conveniently located at 406-3301 Skaha Lake Road, Penticton only 2 blocks from Skaha Lake. This beautiful south-west corner suite is 1,277 square feet with 2 bedrooms plus den/office and 2 bathrooms. TWO UNDERGROUND PARKING STALLS. INCLUDES STORAGE LOCKER. Floor-to-ceiling windows allow for lots of natural light. Covered 400 sq ft deck with natural gas hookup for BBQ; enjoy the panoramic views. This concrete and steel building is geothermal heated and cooled. Perfectly positioned on the quiet side of the building; this home offers exceptional privacy and peace away from street noise. Inside the home, you will find an open-concept layout featuring two generously sized bedrooms, a flexible den or home office, and spacious 9-foot ceilings throughout. Geo-thermal heating and cooling are included in the strata fee; this covers heating, hot water, and air conditioning for year-round comfort and efficiency. This one won't last long; please book your appointment with your real estate agent today! (id:6769)