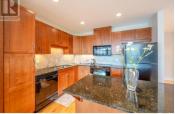

3301 Skaha Lake Road 406 Penticton British Columbia Main South

Welcome to Alysen Place! Conveniently located at 406-3301 Skaha Lake Road, Penticton only 2 blocks from Skaha Lake. This beautiful south-west corner suite is 1,277 square feet with 2 bedrooms plus den/office and 2 bathrooms. TWO UNDERGROUND PARKING STALLS. INCLUDES STORAGE LOCKER. Floor-to-ceiling windows allow for lots of natural light. Covered 400 sq ft deck with natural gas hookup for BBQ; enjoy the panoramic views. This concrete and steel building is geothermal heated and cooled. Perfectly positioned on the quiet side of the building; this home offers exceptional privacy and peace away from street noise. Inside the home, you will find an open-concept layout featuring two generously sized bedrooms, a flexible den or home office, and spacious 9-foot ceilings throughout. Geo-thermal heating and cooling are included in the strata fee; this covers heating, hot water, and air conditioning for year-round comfort and efficiency. This one won't last long; please book your appointment with your real estate agent today! (id:6769)