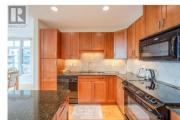

3301 Skaha Lake Road 406 Penticton British Columbia Main South

Welcome to Alysen Place! Conveniently located at 406-3301 Skaha Lake Road, Penticton only 2 blocks from Skaha Lake. This beautiful south-west corner suite is 1,277 square feet with 2 bedrooms plus den/office and 2 bathrooms. TWO UNDERGROUND PARKING STALLS. INCLUDES STORAGE LOCKER. Floor-to-ceiling windows allow for lots of natural light. Covered 400 sq ft deck with natural gas hookup for BBQ; enjoy the panoramic views. This concrete and steel building is geothermal heated and cooled. Perfectly positioned on the quiet side of the building; this home offers exceptional privacy and peace away from street noise. Inside the home, you will find an open-concept layout featuring two generously sized bedrooms, a flexible den or home office, and spacious 9-foot ceilings throughout. Geo-thermal heating and cooling are included in the strata fee; this covers heating, hot water, and air conditioning for year-round comfort and efficiency. This one won't last long; please book your appointment with your real estate agent today! (id:6769)