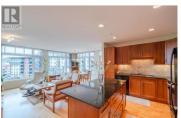

3301 Skaha Lake Road 406 Penticton British Columbia Main South

Welcome to Alysen Place! Conveniently located at 406-3301 Skaha Lake Road, Penticton only 2 blocks from Skaha Lake. This beautiful south-west corner suite is 1,277 square feet with 2 bedrooms plus den/office and 2 bathrooms. TWO UNDERGROUND PARKING STALLS. INCLUDES STORAGE LOCKER. Floor-to-ceiling windows allow for lots of natural light. Covered 400 sq ft deck with natural gas hookup for BBQ; enjoy the panoramic views. This concrete and steel building is geothermal heated and cooled. Perfectly positioned on the quiet side of the building; this home offers exceptional privacy and peace away from street noise. Inside the home, you will find an open-concept layout featuring two generously sized bedrooms, a flexible den or home office, and spacious 9-foot ceilings throughout. Geo-thermal heating and cooling are included in the strata fee; this covers heating, hot water, and air conditioning for year-round comfort and efficiency. This one won't last long; please book your appointment with your real estate agent today! (id:6769)