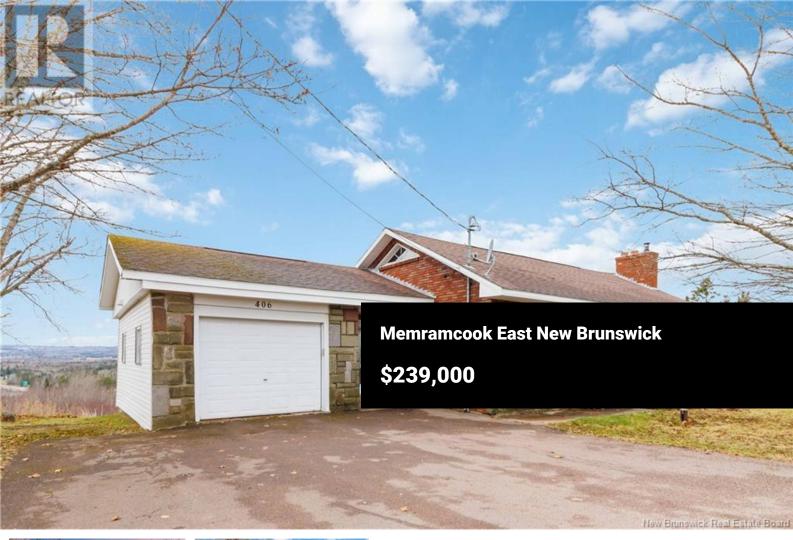

This delightful 1.5-storey home in Memramcook is perfect for those starting their homeownership journey or seeking a cozy and functional family space. As you enter the practical mudroom serves as a buffer between the garage and side entrance, perfect for managing outdoor gear and keeping the home tidy. The kitchen is a bright and inviting space with ample natural light. Adjacent to the kitchen, the living room is generously sized, offering a comfortable and welcoming area for relaxation and entertaining. The main floor boasts three bedrooms, offering comfort and convenience for everyday living. Upstairs, two additional potential bedrooms. The basement extends the living space with a spacious family room, ideal for movie nights, play areas, or a personal retreat. Additional storage in the basement ensures you have plenty of room to keep things organized. The propertys outdoor space is truly a highlight with picturesque views of the surrounding valley. This serene setting is perfect for unwinding and enjoying the beauty of nature. Located in the charming community of Memramcook, this home offers a peaceful rural atmosphere while maintaining proximity to essential amenities. With easy access to the highway, it ensures a short commute to Moncton, Dieppe, and Sackville, providing the perfect balance of convenience and tranquility. All measurements to be verified by buyer and bu...