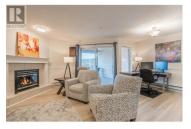

Immaculate top floor, two bedroom, two bathroom unit in Benchmark Place. Recently updated vinyl plank flooring, baseboards and painted through out. Newer appliances, window coverings, primary bedroom air conditioning unit, and hot water tank too. Separate laundry room with extra storage. Gas fireplace for additional heat and ambience plus sliding doors to the covered private patio. Secure underground parking with an additional storage unit. This centrally located building is close to many amenities including Cherry Lane mall. No age restrictions and 2 cats allowed. Well worth the time to view! (id:6769)