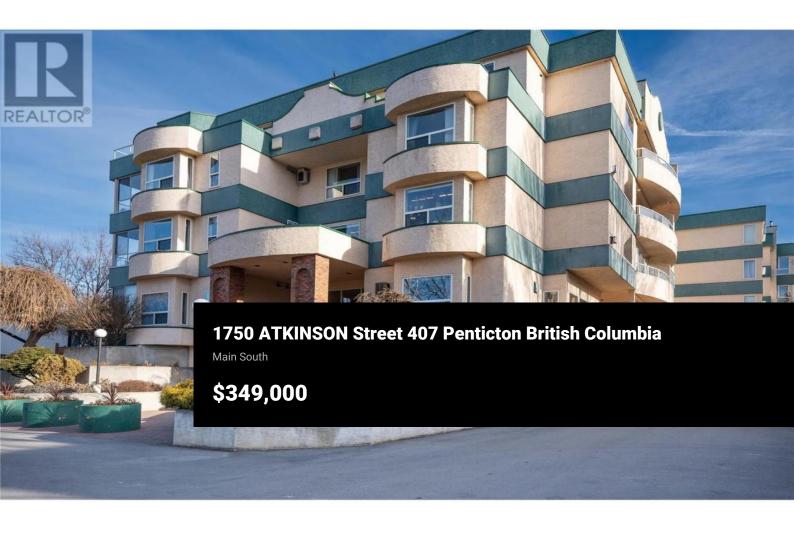

Immaculate top floor, two bedroom, two bathroom unit in Benchmark Place. Recently updated vinyl plank flooring, baseboards and painted through out. Newer appliances, window coverings, primary bedroom air conditioning unit, and hot water tank too. Separate laundry room with extra storage. Gas fireplace for additional heat and ambience plus sliding doors to the covered private patio. Secure underground parking with an additional storage unit. This centrally located building is close to many amenities including Cherry Lane mall. No age restrictions and 2 cats allowed. Well worth the time to view! (id:6769)