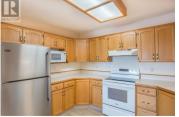

Immaculate top floor, two bedroom, two bathroom unit in Benchmark Place. Recently updated vinyl plank flooring, baseboards and painted through out. Newer appliances, window coverings, primary bedroom air conditioning unit, and hot water tank too. Separate laundry room with extra storage. Gas fireplace for additional heat and ambience plus sliding doors to the covered private patio. Secure underground parking with an additional storage unit. This centrally located building is close to many amenities including Cherry Lane mall. No age restrictions and 2 cats allowed. Well worth the time to view! (id:6769)