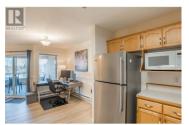

Immaculate top floor, two bedroom, two bathroom unit in Benchmark Place. Recently updated vinyl plank flooring, baseboards and painted through out. Newer appliances, window coverings, primary bedroom air conditioning unit, and hot water tank too. Separate laundry room with extra storage. Gas fireplace for additional heat and ambience plus sliding doors to the covered private patio. Secure underground parking with an additional storage unit. This centrally located building is close to many amenities including Cherry Lane mall. No age restrictions and 2 cats allowed. Well worth the time to view! (id:6769)