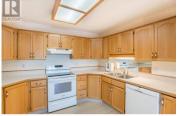

Immaculate top floor, two bedroom, two bathroom unit in Benchmark Place. Recently updated vinyl plank flooring, baseboards and painted through out. Newer appliances, window coverings, primary bedroom air conditioning unit, and hot water tank too. Separate laundry room with extra storage. Gas fireplace for additional heat and ambience plus sliding doors to the covered private patio. Secure underground parking with an additional storage unit. This centrally located building is close to many amenities including Cherry Lane mall. No age restrictions and 2 cats allowed. Well worth the time to view! (id:6769)