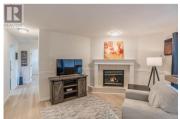

Immaculate top floor, two bedroom, two bathroom unit in Benchmark Place. Recently updated vinyl plank flooring, baseboards and painted through out. Newer appliances, window coverings, primary bedroom air conditioning unit, and hot water tank too. Separate laundry room with extra storage. Gas fireplace for additional heat and ambience plus sliding doors to the covered private patio. Secure underground parking with an additional storage unit. This centrally located building is close to many amenities including Cherry Lane mall. No age restrictions and 2 cats allowed. Well worth the time to view! (id:6769)