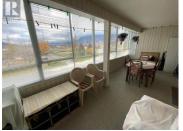

At over 1200 square-feet, this very generous sized two bedroom two bathroom condo in the heart of Penticton is now available. Only a five minute walk to Cherry Ln., Mall and close to all shopping, recreation, and entertainment. This condo boasts a beautiful 260 square-foot enclosed sunroom deck with gorgeous views of the park Mountains and valley with ample amount of natural sunlight. This is a clean and well-maintained top floor unit overlooking lions park. One secured parking and one open parking spot and included as a huge storage 9  $1/2 \times 11$  foot storage locker with built in shelving. Plenty of visitor parking. Brand new elevator is being installed. All measurements approximate and to be verified by buyer if important. (id:6769)