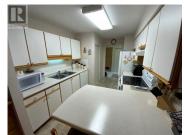

At over 1200 square-feet, this very generous sized two bedroom two bathroom condo in the heart of Penticton is now available. Only a five minute walk to Cherry Ln., Mall and close to all shopping, recreation, and entertainment. This condo boasts a beautiful 260 square-foot enclosed sunroom deck with gorgeous views of the park Mountains and valley with ample amount of natural sunlight. This is a clean and well-maintained top floor unit overlooking lions park. One secured parking and one open parking spot and included as a huge storage 9  $1/2 \times 11$  foot storage locker with built in shelving. Plenty of visitor parking. Brand new elevator is being installed. All measurements approximate and to be verified by buyer if important. (id:6769)