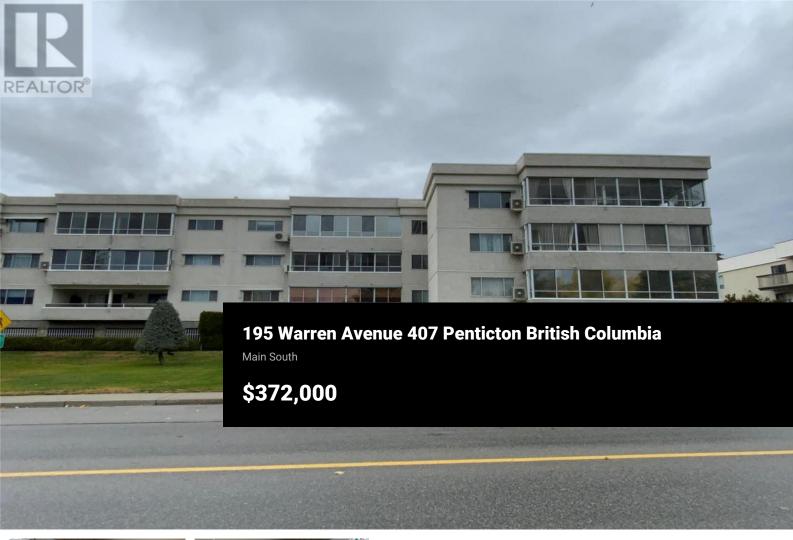

At over 1200 square-feet, this very generous sized two bedroom two bathroom condo in the heart of Penticton is now available. Only a five minute walk to Cherry Ln., Mall and close to all shopping, recreation, and entertainment. This condo boasts a beautiful 260 square-foot enclosed sunroom deck with gorgeous views of the park Mountains and valley with ample amount of natural sunlight. This is a clean and well-maintained top floor unit overlooking lions park. One secured parking and one open parking spot and included as a huge storage 9  $1/2 \times 11$  foot storage locker with built in shelving. Plenty of visitor parking. Brand new elevator is being installed. All measurements approximate and to be verified by buyer if important. (id:6769)