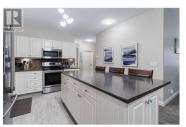

## 1950 Durnin Road 407 Kelowna British Columbia Springfield/Spall \$579,000

Welcome to the urban village at The Park Residences- where style and amenities combine for an enhanced living experience. This generously proportioned home- over 1300 sg ft- revels in its spacious and unique layout. Comprising 2 over sized bedrooms, (master with ensuite), featuring a jetted tub and a walk in closet), an open plan kitchen/dining/living room-with high ceilings throughout- and a cozy gas fireplace. And outside, a balcony with a serene garden courtyard view, and a gas hookup for those BBQ dinner. This is NOT your usual condo- please use the 3D virtual tour to see for yourself. Featured inclusions with your strata fees are 2 underground parking spaces, an oversized storage room, and hot water/gas. The building amenities also offer an outdoor pool and hot tub, ( with washrooms), bike storage, a car wash station, 2 workshops, a games room, library, fitness centre and even a tennis/pickleball court. There's even a guest suite available for rent for those ""out of town guests"" wanting to enjoy the Kelowna lifestyle. And all of this in close proximity to shopping, recreation, (Mission Creek Greenway) and transit. Contact your realtor to organise a viewing today! (id:6769)