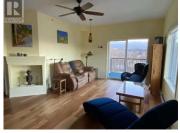

For more information, please click Brochure button. Bright & Spacious Top-Floor Corner Condo with Stunning 180 degree Views. Welcome to this beautifully bright and expansive top-floor 2 bedroom, 2 bathroom corner unit offering 1,270 sq ft of open-concept living. Enjoy breathtaking panoramic views--from Kirchner Mountain across the cityscape, with sightlines stretching from Mount Boucherie to Dilworth Mountain. This thoughtfully designed home features a generous layout with seamless flow between the living, dining, and kitchen areas, perfect for both relaxing and entertaining. A large in-suite storage room offers flexibility as a home office, hobby space, or additional pantry, while the spacious balcony includes outdoor storage and is fitted with a Phantom screen door for breezy summer evenings. Located in the soughtafter & family-friendly Hollywood Station, this well-maintained, professionally managed building boasts secure underground parking, two elevators, and only four floors--creating a quiet, comfortable, and community-oriented atmosphere. Nestled above three quiet cul-de-sacs with no through traffic, the condo enjoys peace & privacy on the back corner of the building. You're just minutes from schools, shops, public transit, major highways, and only 15 minutes to Kelowna International Airport, 45 minutes to Big White Ski Resort, & 20 min to Okanagan Lake beaches. Mov...