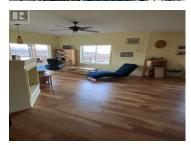

For more information, please click Brochure button. Bright & Spacious Top-Floor Corner Condo with Stunning 180 degree Views. Welcome to this beautifully bright and expansive top-floor 2 bedroom, 2 bathroom corner unit offering 1,270 sq ft of open-concept living. Enjoy breathtaking panoramic views--from Kirchner Mountain across the cityscape, with sightlines stretching from Mount Boucherie to Dilworth Mountain. This thoughtfully designed home features a generous layout with seamless flow between the living, dining, and kitchen areas, perfect for both relaxing and entertaining. A large in-suite storage room offers flexibility as a home office, hobby space, or additional pantry, while the spacious balcony includes outdoor storage and is fitted with a Phantom screen door for breezy summer evenings. Located in the soughtafter & family-friendly Hollywood Station, this well-maintained, professionally managed building boasts secure underground parking, two elevators, and only four floors--creating a quiet, comfortable, and community-oriented atmosphere. Nestled above three quiet cul-de-sacs with no through traffic, the condo enjoys peace & privacy on the back corner of the building. You're just minutes from schools, shops, public transit, major highways, and only 15 minutes to Kelowna International Airport, 45 minutes to Big White Ski Resort, & 20 min to Okanagan Lake beaches. Mov...