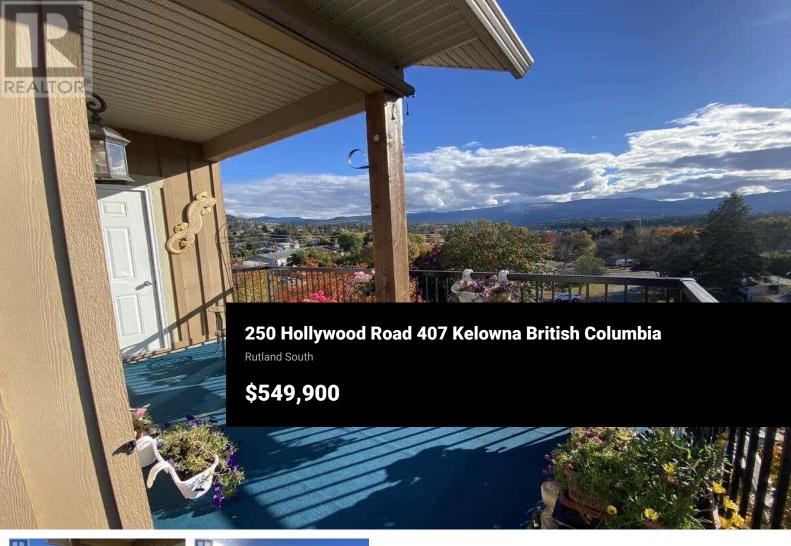

For more information, please click Brochure button. Bright & Spacious Top-Floor Corner Condo with Stunning 180 degree Views. Welcome to this beautifully bright and expansive top-floor 2 bedroom, 2 bathroom corner unit offering 1,270 sq ft of open-concept living. Enjoy breathtaking panoramic views--from Kirchner Mountain across the cityscape, with sightlines stretching from Mount Boucherie to Dilworth Mountain. This thoughtfully designed home features a generous layout with seamless flow between the living, dining, and kitchen areas, perfect for both relaxing and entertaining. A large in-suite storage room offers flexibility as a home office, hobby space, or additional pantry, while the spacious balcony includes outdoor storage and is fitted with a Phantom screen door for breezy summer evenings. Located in the soughtafter & family-friendly Hollywood Station, this well-maintained, professionally managed building boasts secure underground parking, two elevators, and only four floors--creating a quiet, comfortable, and community-oriented atmosphere. Nestled above three quiet cul-de-sacs with no through traffic, the condo enjoys peace & privacy on the back corner of the building. You're just minutes from schools, shops, public transit, major highways, and only 15 minutes to Kelowna International Airport, 45 minutes to Big White Ski Resort, & 20 min to Okanagan Lake beaches. Mov...