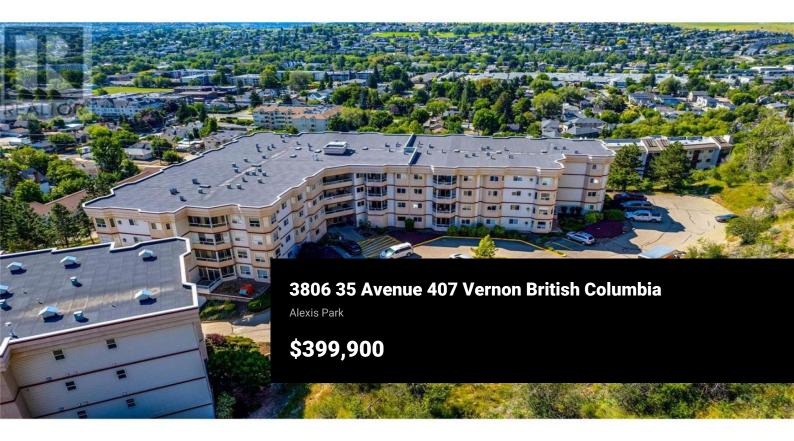

Spectacular Panoramic Views - 2 Bed, 2 Bath Top Floor Unit in Turtle Mountain Estates Enjoy breathtaking panoramic views from this top floor 2-bedroom, 2-bathroom condo in the sought-after Turtle Mountain Estates. The bright oak kitchen offers ample storage, and the open-concept layout allows you to take in the view even while doing the dishes. The spacious living room features a cozy gas fireplace and sliding doors leading to your private patio-perfect for relaxing or entertaining. The primary bedroom boasts two closets and a full 4-piece en-suite, while the second bedroom is conveniently located on the opposite side of the unit for added privacy. Additional features include in-suite laundry, secure underground parking, and a separate storage unit. Residents also enjoy access to a large communal recreation room on the first floor. The elevator was recently reconstructed in November 2024. Located just a short walk or drive to downtown, this well-maintained complex offers a peaceful yet