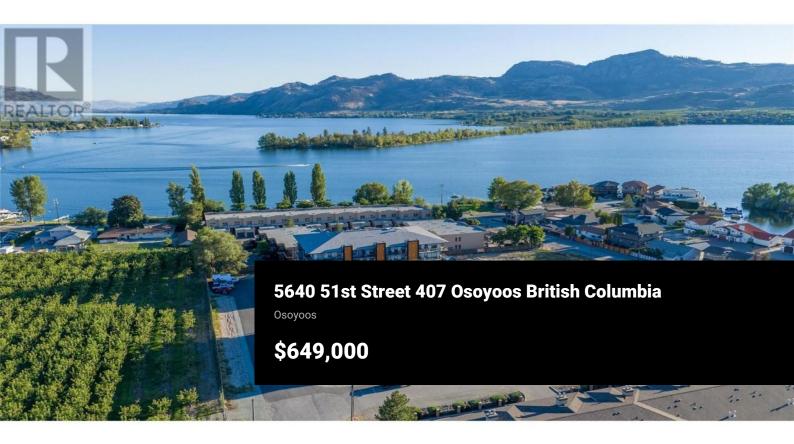

Condo Development located on Lakeshore Drive and mere steps to Osoyoos Lake. Brand new two-bedroom unit with open concept designs, large windows and patio doors create bright airy living areas, while the triple paned windows and superior insulation help keep your home a comfortable temperature and minimize utility bills. The building has an elevator, and each unit comes with one parking stall that is secured and heated. Extra open parking will be available. We know people love to get outside in the warm months, so all condos have spacious balconies with room for a table and chairs. Each unit has one or two storage rooms accessible from the balcony. Price +GST. Phase 2 Unit 407. Photos from previous development. (id:6769)

Phase 2 - NORTHEAST CORNER UNIT at Brightwater, Osoyoos's Newest