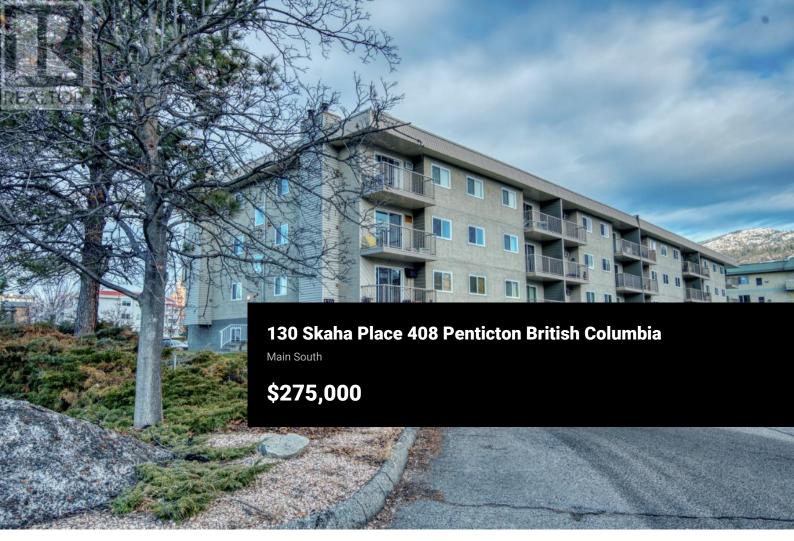

RE/MAX Kelowna 100-1553 Harvey Avenue Kelowna, BC, Canada Welcome to 408-130 Skaha Pl, Penticton. Top floor unit in Village Manor with 2 beds and 1 bath. Clean and comfortable space. Tenant is moving out in Feb. Storage area, covered deck, shared laundry. Close walk to Skaha Beach & Park, shopping, schools & recreation. Strata fee of \$420/mth includes your management, building insurance, contingency reserve fund, & maintenance grounds. No age restrictions, no pets, rentals allowed. Contact the listing agent to book your showing today! (id:6769)