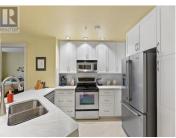

1947 Underhill Street 408 Kelowna British Columbia Springfield/Spall \$575,000

-

H

Step into modern elegance at Park Place, where the seamless flow of beautiful hardwood floors and the inviting glow of a central gas fireplace create an atmosphere of warmth and sophistication. The kitchen, a testament to contemporary design, was meticulously redesigned in 2021, featuring luxurious guartz countertops, custom cabinetry, and state-of-the-art appliances that cater to culinary enthusiasts. The primary bedroom is a serene retreat, offering a private ensuite and a spacious walk-in closet, ensuring both comfort and convenience. This property is not only stunning but also a practical choice, with recent upgrades, including a new furnace in 2022 for enhanced efficiency and peace of mind. The guest bathroom has been tastefully updated, adding an extra layer of sophistication to this already impressive unit. The condo includes a versatile den, one covered parking stall, and access to a plethora of top-tier amenities, such as a pool, tennis court, library, gym, theatre, workshop, and a spacious common area. For guests, a suite is available at a nominal rate of \$30 per night. Pet enthusiasts will appreciate the pet-friendly policy, allowing either one dog (up to 15"" at the shoulder) or one cat. Experience the perfect fusion of elegance, comfort, and modern convenience in this exceptional property; schedule your private viewing with the Listing Agent today to witness the ...