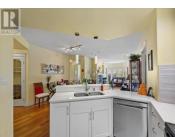

1947 Underhill Street 408 Kelowna British Columbia Springfield/Spall \$575,000

-

H

Step into modern elegance at Park Place, where the seamless flow of beautiful hardwood floors and the inviting glow of a central gas fireplace create an atmosphere of warmth and sophistication. The kitchen, a testament to contemporary design, was meticulously redesigned in 2021, featuring luxurious guartz countertops, custom cabinetry, and state-of-the-art appliances that cater to culinary enthusiasts. The primary bedroom is a serene retreat, offering a private ensuite and a spacious walk-in closet, ensuring both comfort and convenience. This property is not only stunning but also a practical choice, with recent upgrades, including a new furnace in 2022 for enhanced efficiency and peace of mind. The guest bathroom has been tastefully updated, adding an extra layer of sophistication to this already impressive unit. The condo includes a versatile den, one covered parking stall, and access to a plethora of top-tier amenities, such as a pool, tennis court, library, gym, theatre, workshop, and a spacious common area. For guests, a suite is available at a nominal rate of \$30 per night. Pet enthusiasts will appreciate the pet-friendly policy, allowing either one dog (up to 15"" at the shoulder) or one cat. Experience the perfect fusion of elegance, comfort, and modern convenience in this exceptional property; schedule your private viewing with the Listing Agent today to witness the ...