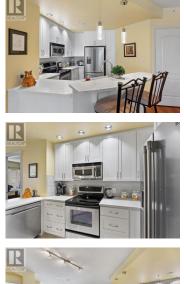

1947 Underhill Street 408 Kelowna British Columbia Springfield/Spall \$575,000

-

H

Step into modern elegance at Park Place, where the seamless flow of beautiful hardwood floors and the inviting glow of a central gas fireplace create an atmosphere of warmth and sophistication. The kitchen, a testament to contemporary design, was meticulously redesigned in 2021, featuring luxurious guartz countertops, custom cabinetry, and state-of-the-art appliances that cater to culinary enthusiasts. The primary bedroom is a serene retreat, offering a private ensuite and a spacious walk-in closet, ensuring both comfort and convenience. This property is not only stunning but also a practical choice, with recent upgrades, including a new furnace in 2022 for enhanced efficiency and peace of mind. The guest bathroom has been tastefully updated, adding an extra layer of sophistication to this already impressive unit. The condo includes a versatile den, one covered parking stall, and access to a plethora of top-tier amenities, such as a pool, tennis court, library, gym, theatre, workshop, and a spacious common area. For guests, a suite is available at a nominal rate of \$30 per night. Pet enthusiasts will appreciate the pet-friendly policy, allowing either one dog (up to 15"" at the shoulder) or one cat. Experience the perfect fusion of elegance, comfort, and modern convenience in this exceptional property; schedule your private viewing with the Listing Agent today to witness the ...