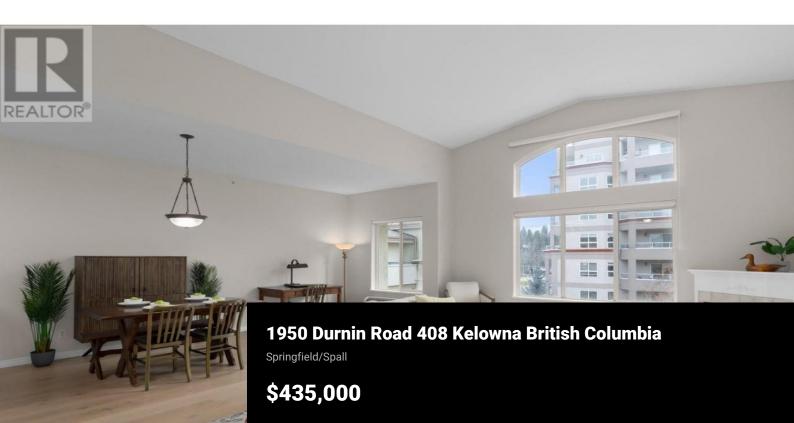

RE/MAX Kelowna 100-1553 Harvey Avenue

Kelowna, BC,

Canada

Discover the pride of ownership in this stunning top-floor condo at the desirable Park Residences! This lovely, move-in ready, & impeccably maintained 1-bedroom, 1-bathroom unit offers 854sqft of beautifully designed living space. Enjoy serene courtyard views & the charm of wide-plank ""White Oak"" water-resistant hardwood floors throughout. The open-concept living, dining, & kitchen area features soaring 12-foot ceilings, creating an expansive & airy ambiance. Equipped with attractive stainless steel appliances, the kitchen is perfect for cooking & entertaining. Updated & functional closet & cupboard inserts make organizing a breeze. For convenience, the unit includes powered blinds, a newer PTAC heating/cooling system, baseboard heaters & a newer washer/dryer. You'll also have the benefit of 1 secure parking stall & a 7.5' x 5' storage locker. #408 in the Park Residences offers a secure & soughtafter home in which to live. The Park Community offers an array of exceptional amenities: Outdoor swimming pool, Hot tub, Gym, Tennis/pickleball court, Activity room, Movie theatre, Woodshop, Affordable guest accommodations & a Pet-friendly policy (with some restrictions). The building also has a new roof, new gutters & a healthy contingency fund. The central location is unbeatable: Superstore, Costco, restaurants, Mission Creek Park, & Orchard Park Mall all within walking distance...