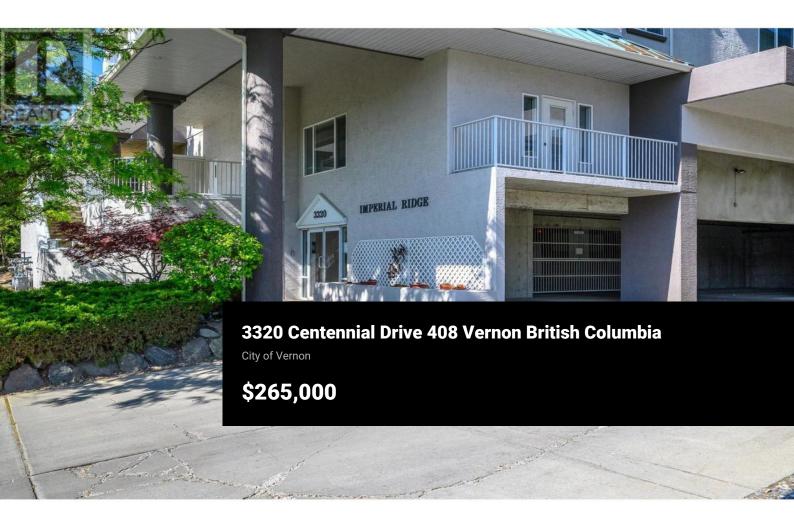

The best ever 660 sq ft one bedroom top floor unit! Overlooking the trails of Becker Park, this unit is quiet and peaceful, yet a stone's throw from all the activity of downtown. Vaulted ceilings and a generous 5'x12' deck. Imperial Ridge has gone through some excellent building renovations, starting in 2022 with the upper parkade, building envelope remediation (some decks, windows and stucco) and just this year, the upgrade of the elevator and hallway carpeting, lighting and paint. During the major renovation the deck of this unit was one of the ones that had the railings replaced and the sub floor and duradeck flooring on the deck replaced. In the Unit - vinyl flooring throughout. New stacking washer dryer and fridge just 2 years old. Baseboard heating - cheap to run! Newly painted and kitchen facelift! One parking stall in the upper parkade (marked as #205 but # will change to 204). Massive storage locker 6'x6.5' #10. (id:6769)