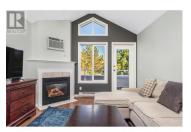

The best ever 660 sq ft one bedroom top floor unit! Overlooking the trails of Becker Park, this unit is quiet and peaceful, yet a stone's throw from all the activity of downtown. Vaulted ceilings and a generous 5'x12' deck. Imperial Ridge has gone through some excellent building renovations, starting in 2022 with the upper parkade, building envelope remediation (some decks, windows and stucco) and just this year, the upgrade of the elevator and hallway carpeting, lighting and paint. During the major renovation the deck of this unit was one of the ones that had the railings replaced and the sub floor and duradeck flooring on the deck replaced. In the Unit - vinyl flooring throughout. New stacking washer dryer and fridge just 2 years old. Baseboard heating - cheap to run! Newly painted and kitchen facelift! One parking stall in the upper parkade (marked as #205 but # will change to 204). Massive storage locker 6'x6.5' #10. (id:6769)