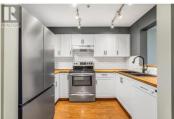

The best ever 660 sq ft one bedroom top floor unit! Overlooking the trails of Becker Park, this unit is quiet and peaceful, yet a stone's throw from all the activity of downtown. Vaulted ceilings and a generous 5'x12' deck. Imperial Ridge has gone through some excellent building renovations, starting in 2022 with the upper parkade, building envelope remediation (some decks, windows and stucco) and just this year, the upgrade of the elevator and hallway carpeting, lighting and paint. During the major renovation the deck of this unit was one of the ones that had the railings replaced and the sub floor and duradeck flooring on the deck replaced. In the Unit - vinyl flooring throughout. New stacking washer dryer and fridge just 2 years old. Baseboard heating - cheap to run! Newly painted and kitchen facelift! One parking stall in the upper parkade (marked as #205 but # will change to 204). Massive storage locker 6'x6.5' #10. (id:6769)