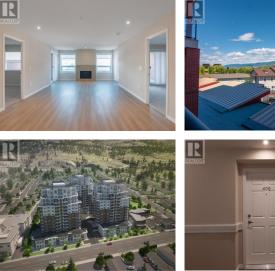

of the second

-

concrete condos just a few blocks to Skaha Lake & parks! With completion in 2024, now is the time to pick your condo & choose from a selection of finishing colors & upgrade options. Every unit comes with a parking stall, a storage locker, window coverings and all six appliances. This 2 bedroom 2 bathroom plus den east facing unit is 1183 sqft. This unit has Eastern views and gets morning sun. The decks are totally private, and covered. The unit has 2 decks, lots of windows and an efficient open concept floor plan throughout the kitchen, living room and dining room. There is a gas fireplace, gas fired hot water-on-demand, and forced air heating and cooling. There are several different finishing options to choose from including a list of upgrades. The building will have a recreation room, 2 hot tubs and bike lockers. Price includes the net GST. Call today for more details . (id:6769)

Skaha Lake Towers, Phase 3: BRAND NEW & under construction, steel &

×

**RE/MAX Kelowna** 100-1553 Harvey Avenue Kelowna, BC, Canada

**Philip Fox** 

Phone: (250) 492-2266