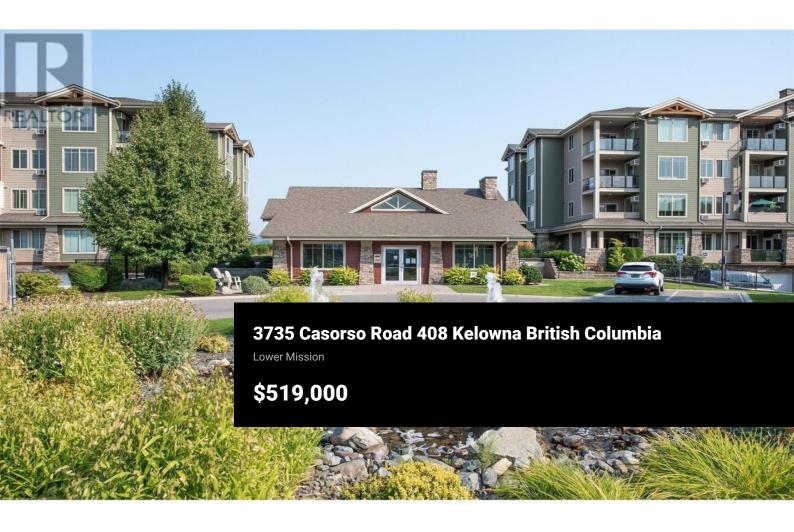

**RE/MAX Kelowna** 100-1553 Harvey Avenue Kelowna, BC, Canada

LOCATION, LOCATION, LOCATION!!! Top Floor Unit at desirable Mission Meadows in the Lower Mission. This community has direct access to the Casorso Recreational Corridor & is less than two blocks to the Beach! This home has a lovely bright & open-concept 1,160 sq. ft. floor-plan, with direct views to the open fields & mountains beyond. This is a one large bedroom plus den (a large room that can easily be used as a second bedroom), two bathroom home with granite counters, wood floors, carpets in both the bedroom & den, an electric fireplace, in-suite laundry, good storage space & there is no-one living above you! One underground parking stall with storage locker directly in front. Mission Meadows is a much sought after complex with a guest suite (in the 3735 building), a designated Clubhouse building complete with meeting room, pool table & gym. Mission Meadows is in an excellent location in the Lower Mission & is walking/biking distance to the Rotary & Gyro Beaches, the Greenway, the H2O Centre, Public Transit, Shopping, Cafes, Restaurants, Schools & the Okanagan College. One Cat or one licensed dog allowed (15"" at shoulder maximum size). COME SEE THIS LOVELY HOME TODAY!!! (id:6769)