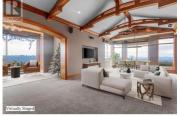

Experience unparalleled luxury at Big White Ski Resort in this exceptional topfloor corner unit at Chateau Big White. Purpose-built for the original owner when the building was constructed, this sought-after location is considered the best in the resort. Boasting over 3,500 sq ft, this is the largest condo at the resort and is on the market for the first time. The dream kitchen is equipped with a Wolf Griddle, a 48" Ultraline/Viking Gas Range with Double Oven, and a Sub-Zero Refrigerator. This stunning condo offers panoramic views of the Monashee Mountains, Main Village, and the spectacular fireworks displays from its expansive windows. Notably, this is the only unit in the building that permits pets. Featuring 4 spacious bedrooms and 4 bathrooms, this unit comfortably accommodates family and friends. The oversized master bedroom comes with a massive ensuite and walk-in closet. Cozy up by one of the two wood fireplaces after a day on the slopes, and enjoy the convenience of in-unit laundry. This unit also includes 1,180 sq ft of strata lot in Parkade 1, currently configured as 3 parking stalls and 665 sq ft of storage. This space could be repurposed as a shop, games room, or additional garage. Enjoy the ultimate ski-in/ski-out location with direct access to the slopes and the amenities of the main village. Don't miss this unique opportunity to own the best condo at Big Whit...