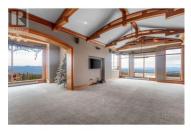

Experience unparalleled luxury at Big White Ski Resort in this exceptional topfloor corner unit at Chateau Big White. Purpose-built for the original owner when the building was constructed, this sought-after location is considered the best in the resort. Boasting over 3,500 sq ft, this is the largest condo at the resort and is on the market for the first time. The dream kitchen is equipped with a Wolf Griddle, a 48" Ultraline/Viking Gas Range with Double Oven, and a Sub-Zero Refrigerator. This stunning condo offers panoramic views of the Monashee Mountains, Main Village, and the spectacular fireworks displays from its expansive windows. Notably, this is the only unit in the building that permits pets. Featuring 4 spacious bedrooms and 4 bathrooms, this unit comfortably accommodates family and friends. The oversized master bedroom comes with a massive ensuite and walk-in closet. Cozy up by one of the two wood fireplaces after a day on the slopes, and enjoy the convenience of in-unit laundry. This unit also includes 1,180 sq ft of strata lot in Parkade 1, currently configured as 3 parking stalls and 665 sq ft of storage. This space could be repurposed as a shop, games room, or additional garage. Enjoy the ultimate ski-in/ski-out location with direct access to the slopes and the amenities of the main village. Don't miss this unique opportunity to own the best condo at Big Whit...