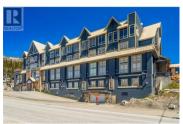

Experience unparalleled luxury at Big White Ski Resort in this exceptional topfloor corner unit at Chateau Big White. Purpose-built for the original owner when the building was constructed, this sought-after location is considered the best in the resort. Boasting over 3,500 sq ft, this is the largest condo at the resort and is on the market for the first time. The dream kitchen is equipped with a Wolf Griddle, a 48" Ultraline/Viking Gas Range with Double Oven, and a Sub-Zero Refrigerator. This stunning condo offers panoramic views of the Monashee Mountains, Main Village, and the spectacular fireworks displays from its expansive windows. Notably, this is the only unit in the building that permits pets. Featuring 4 spacious bedrooms and 4 bathrooms, this unit comfortably accommodates family and friends. The oversized master bedroom comes with a massive ensuite and walk-in closet. Cozy up by one of the two wood fireplaces after a day on the slopes, and enjoy the convenience of in-unit laundry. This unit also includes 1,180 sq ft of strata lot in Parkade 1, currently configured as 3 parking stalls and 665 sq ft of storage. This space could be repurposed as a shop, games room, or additional garage. Enjoy the ultimate ski-in/ski-out location with direct access to the slopes and the amenities of the main village. Don't miss this unique opportunity to own the best condo at Big Whit...