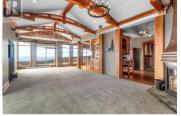

Experience unparalleled luxury at Big White Ski Resort in this exceptional topfloor corner unit at Chateau Big White. Purpose-built for the original owner when the building was constructed, this sought-after location is considered the best in the resort. Boasting over 3,500 sq ft, this is the largest condo at the resort and is on the market for the first time. The dream kitchen is equipped with a Wolf Griddle, a 48" Ultraline/Viking Gas Range with Double Oven, and a Sub-Zero Refrigerator. This stunning condo offers panoramic views of the Monashee Mountains, Main Village, and the spectacular fireworks displays from its expansive windows. Notably, this is the only unit in the building that permits pets. Featuring 4 spacious bedrooms and 4 bathrooms, this unit comfortably accommodates family and friends. The oversized master bedroom comes with a massive ensuite and walk-in closet. Cozy up by one of the two wood fireplaces after a day on the slopes, and enjoy the convenience of in-unit laundry. This unit also includes 1,180 sq ft of strata lot in Parkade 1, currently configured as 3 parking stalls and 665 sq ft of storage. This space could be repurposed as a shop, games room, or additional garage. Enjoy the ultimate ski-in/ski-out location with direct access to the slopes and the amenities of the main village. Don't miss this unique opportunity to own the best condo at Big Whit...