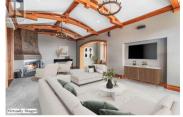

Experience unparalleled luxury at Big White Ski Resort in this exceptional topfloor corner unit at Chateau Big White. Purpose-built for the original owner when the building was constructed, this sought-after location is considered the best in the resort. Boasting over 3,500 sq ft, this is the largest condo at the resort and is on the market for the first time. The dream kitchen is equipped with a Wolf Griddle, a 48" Ultraline/Viking Gas Range with Double Oven, and a Sub-Zero Refrigerator. This stunning condo offers panoramic views of the Monashee Mountains, Main Village, and the spectacular fireworks displays from its expansive windows. Notably, this is the only unit in the building that permits pets. Featuring 4 spacious bedrooms and 4 bathrooms, this unit comfortably accommodates family and friends. The oversized master bedroom comes with a massive ensuite and walk-in closet. Cozy up by one of the two wood fireplaces after a day on the slopes, and enjoy the convenience of in-unit laundry. This unit also includes 1,180 sq ft of strata lot in Parkade 1, currently configured as 3 parking stalls and 665 sq ft of storage. This space could be repurposed as a shop, games room, or additional garage. Enjoy the ultimate ski-in/ski-out location with direct access to the slopes and the amenities of the main village. Don't miss this unique opportunity to own the best condo at Big Whit...