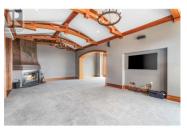

Experience unparalleled luxury at Big White Ski Resort in this exceptional topfloor corner unit at Chateau Big White. Purpose-built for the original owner when the building was constructed, this sought-after location is considered the best in the resort. Boasting over 3,500 sq ft, this is the largest condo at the resort and is on the market for the first time. The dream kitchen is equipped with a Wolf Griddle, a 48" Ultraline/Viking Gas Range with Double Oven, and a Sub-Zero Refrigerator. This stunning condo offers panoramic views of the Monashee Mountains, Main Village, and the spectacular fireworks displays from its expansive windows. Notably, this is the only unit in the building that permits pets. Featuring 4 spacious bedrooms and 4 bathrooms, this unit comfortably accommodates family and friends. The oversized master bedroom comes with a massive ensuite and walk-in closet. Cozy up by one of the two wood fireplaces after a day on the slopes, and enjoy the convenience of in-unit laundry. This unit also includes 1,180 sq ft of strata lot in Parkade 1, currently configured as 3 parking stalls and 665 sq ft of storage. This space could be repurposed as a shop, games room, or additional garage. Enjoy the ultimate ski-in/ski-out location with direct access to the slopes and the amenities of the main village. Don't miss this unique opportunity to own the best condo at Big Whit...