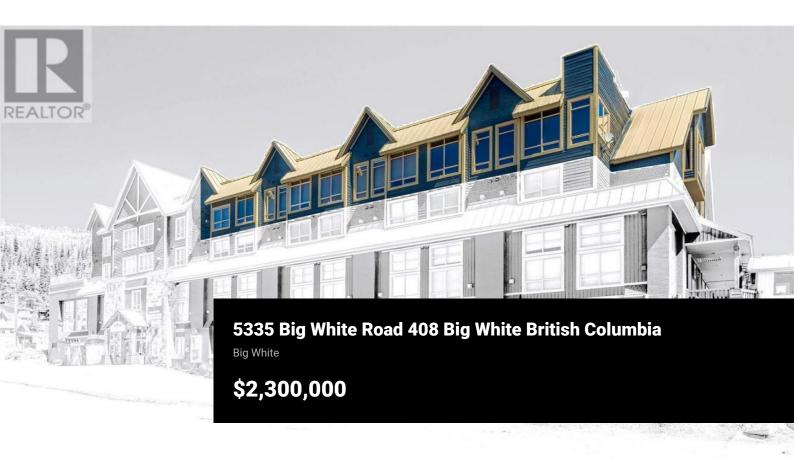

Experience unparalleled luxury at Big White Ski Resort in this exceptional topfloor corner unit at Chateau Big White. Purpose-built for the original owner when the building was constructed, this sought-after location is considered the best in the resort. Boasting over 3,500 sq ft, this is the largest condo at the resort and is on the market for the first time. The dream kitchen is equipped with a Wolf Griddle, a 48" Ultraline/Viking Gas Range with Double Oven, and a Sub-Zero Refrigerator. This stunning condo offers panoramic views of the Monashee Mountains, Main Village, and the spectacular fireworks displays from its expansive windows. Notably, this is the only unit in the building that permits pets. Featuring 4 spacious bedrooms and 4 bathrooms, this unit comfortably accommodates family and friends. The oversized master bedroom comes with a massive ensuite and walk-in closet. Cozy up by one of the two wood fireplaces after a day on the slopes, and enjoy the convenience of in-unit laundry. This unit also includes 1,180 sq ft of strata lot in Parkade 1, currently configured as 3 parking stalls and 665 sq ft of storage. This space could be repurposed as a shop, games room, or additional garage. Enjoy the ultimate ski-in/ski-out location with direct access to the slopes and the amenities of the main village. Don't miss this unique opportunity to own the best condo at Big Whit...