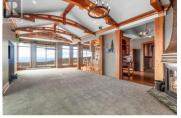

Experience unparalleled luxury at Big White Ski Resort in this exceptional topfloor corner unit at Chateau Big White. Purpose-built for the original owner when the building was constructed, this sought-after location is considered the best in the resort. Boasting over 3,500 sq ft, this is the largest condo at the resort and is on the market for the first time. The dream kitchen is equipped with a Wolf Griddle, a 48" Ultraline/Viking Gas Range with Double Oven, and a Sub-Zero Refrigerator. This stunning condo offers panoramic views of the Monashee Mountains, Main Village, and the spectacular fireworks displays from its expansive windows. Notably, this is the only unit in the building that permits pets. Featuring 4 spacious bedrooms and 4 bathrooms, this unit comfortably accommodates family and friends. The oversized master bedroom comes with a massive ensuite and walk-in closet. Cozy up by one of the two wood fireplaces after a day on the slopes, and enjoy the convenience of in-unit laundry. This unit also includes 1,180 sq ft of strata lot in Parkade 1, currently configured as 3 parking stalls and 665 sq ft of storage. This space could be repurposed as a shop, games room, or additional garage. Enjoy the ultimate ski-in/ski-out location with direct access to the slopes and the amenities of the main village. Don't miss this unique opportunity to own the best condo at Big Whit...