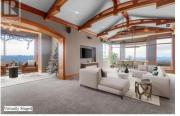

Experience unparalleled luxury at Big White Ski Resort in this exceptional topfloor corner unit at Chateau Big White. Purpose-built for the original owner when the building was constructed, this sought-after location is considered the best in the resort. Boasting over 3,500 sq ft, this is the largest condo at the resort and is on the market for the first time. The dream kitchen is equipped with a Wolf Griddle, a 48" Ultraline/Viking Gas Range with Double Oven, and a Sub-Zero Refrigerator. This stunning condo offers panoramic views of the Monashee Mountains, Main Village, and the spectacular fireworks displays from its expansive windows. Notably, this is the only unit in the building that permits pets. Featuring 4 spacious bedrooms and 4 bathrooms, this unit comfortably accommodates family and friends. The oversized master bedroom comes with a massive ensuite and walk-in closet. Cozy up by one of the two wood fireplaces after a day on the slopes, and enjoy the convenience of in-unit laundry. This unit also includes 1,180 sq ft of strata lot in Parkade 1, currently configured as 3 parking stalls and 665 sq ft of storage. This space could be repurposed as a shop, games room, or additional garage. Enjoy the ultimate ski-in/ski-out location with direct access to the slopes and the amenities of the main village. Don't miss this unique opportunity to own the best condo at Big Whit...