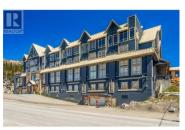

Experience unparalleled luxury at Big White Ski Resort in this exceptional topfloor corner unit at Chateau Big White. Purpose-built for the original owner when the building was constructed, this sought-after location is considered the best in the resort. Boasting over 3,500 sq ft, this is the largest condo at the resort and is on the market for the first time. The dream kitchen is equipped with a Wolf Griddle, a 48" Ultraline/Viking Gas Range with Double Oven, and a Sub-Zero Refrigerator. This stunning condo offers panoramic views of the Monashee Mountains, Main Village, and the spectacular fireworks displays from its expansive windows. Notably, this is the only unit in the building that permits pets. Featuring 4 spacious bedrooms and 4 bathrooms, this unit comfortably accommodates family and friends. The oversized master bedroom comes with a massive ensuite and walk-in closet. Cozy up by one of the two wood fireplaces after a day on the slopes, and enjoy the convenience of in-unit laundry. This unit also includes 1,180 sq ft of strata lot in Parkade 1, currently configured as 3 parking stalls and 665 sq ft of storage. This space could be repurposed as a shop, games room, or additional garage. Enjoy the ultimate ski-in/ski-out location with direct access to the slopes and the amenities of the main village. Don't miss this unique opportunity to own the best condo at Big Whit...