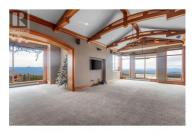

Experience unparalleled luxury at Big White Ski Resort in this exceptional topfloor corner unit at Chateau Big White. Purpose-built for the original owner when the building was constructed, this sought-after location is considered the best in the resort. Boasting over 3,500 sq ft, this is the largest condo at the resort and is on the market for the first time. The dream kitchen is equipped with a Wolf Griddle, a 48" Ultraline/Viking Gas Range with Double Oven, and a Sub-Zero Refrigerator. This stunning condo offers panoramic views of the Monashee Mountains, Main Village, and the spectacular fireworks displays from its expansive windows. Notably, this is the only unit in the building that permits pets. Featuring 4 spacious bedrooms and 4 bathrooms, this unit comfortably accommodates family and friends. The oversized master bedroom comes with a massive ensuite and walk-in closet. Cozy up by one of the two wood fireplaces after a day on the slopes, and enjoy the convenience of in-unit laundry. This unit also includes 1,180 sq ft of strata lot in Parkade 1, currently configured as 3 parking stalls and 665 sq ft of storage. This space could be repurposed as a shop, games room, or additional garage. Enjoy the ultimate ski-in/ski-out location with direct access to the slopes and the amenities of the main village. Don't miss this unique opportunity to own the best condo at Big Whit...