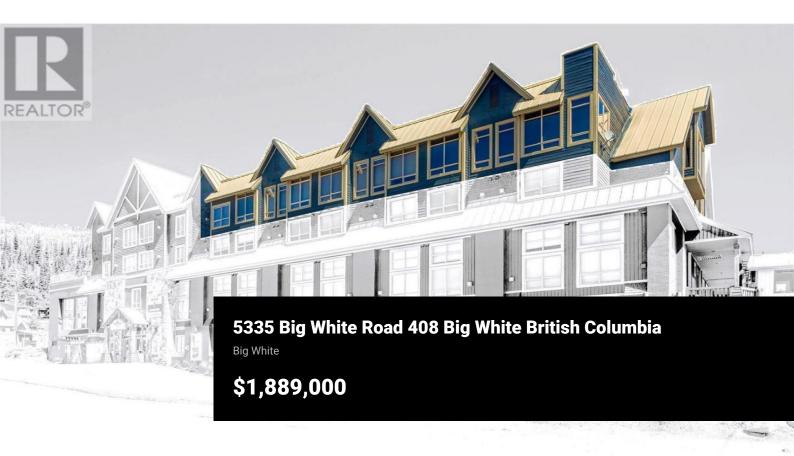

Experience unparalleled luxury at Big White Ski Resort in this exceptional topfloor corner unit at Chateau Big White. Purpose-built for the original owner when the building was constructed, this sought-after location is considered the best in the resort. Boasting over 3,500 sq ft, this is the largest condo at the resort and is on the market for the first time. The dream kitchen is equipped with a Wolf Griddle, a 48" Ultraline/Viking Gas Range with Double Oven, and a Sub-Zero Refrigerator. This stunning condo offers panoramic views of the Monashee Mountains, Main Village, and the spectacular fireworks displays from its expansive windows. Notably, this is the only unit in the building that permits pets. Featuring 4 spacious bedrooms and 4 bathrooms, this unit comfortably accommodates family and friends. The oversized master bedroom comes with a massive ensuite and walk-in closet. Cozy up by one of the two wood fireplaces after a day on the slopes, and enjoy the convenience of in-unit laundry. This unit also includes 1,180 sq ft of strata lot in Parkade 1, currently configured as 3 parking stalls and 665 sq ft of storage. This space could be repurposed as a shop, games room, or additional garage. Enjoy the ultimate ski-in/ski-out location with direct access to the slopes and the amenities of the main village. Don't miss this unique opportunity to own the best condo at Big Whit...