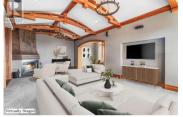

Experience unparalleled luxury at Big White Ski Resort in this exceptional topfloor corner unit at Chateau Big White. Purpose-built for the original owner when the building was constructed, this sought-after location is considered the best in the resort. Boasting over 3,500 sq ft, this is the largest condo at the resort and is on the market for the first time. The dream kitchen is equipped with a Wolf Griddle, a 48" Ultraline/Viking Gas Range with Double Oven, and a Sub-Zero Refrigerator. This stunning condo offers panoramic views of the Monashee Mountains, Main Village, and the spectacular fireworks displays from its expansive windows. Notably, this is the only unit in the building that permits pets. Featuring 4 spacious bedrooms and 4 bathrooms, this unit comfortably accommodates family and friends. The oversized master bedroom comes with a massive ensuite and walk-in closet. Cozy up by one of the two wood fireplaces after a day on the slopes, and enjoy the convenience of in-unit laundry. This unit also includes 1,180 sq ft of strata lot in Parkade 1, currently configured as 3 parking stalls and 665 sq ft of storage. This space could be repurposed as a shop, games room, or additional garage. Enjoy the ultimate ski-in/ski-out location with direct access to the slopes and the amenities of the main village. Don't miss this unique opportunity to own the best condo at Big Whit...