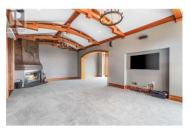

Experience unparalleled luxury at Big White Ski Resort in this exceptional topfloor corner unit at Chateau Big White. Purpose-built for the original owner when the building was constructed, this sought-after location is considered the best in the resort. Boasting over 3,500 sq ft, this is the largest condo at the resort and is on the market for the first time. The dream kitchen is equipped with a Wolf Griddle, a 48" Ultraline/Viking Gas Range with Double Oven, and a Sub-Zero Refrigerator. This stunning condo offers panoramic views of the Monashee Mountains, Main Village, and the spectacular fireworks displays from its expansive windows. Notably, this is the only unit in the building that permits pets. Featuring 4 spacious bedrooms and 4 bathrooms, this unit comfortably accommodates family and friends. The oversized master bedroom comes with a massive ensuite and walk-in closet. Cozy up by one of the two wood fireplaces after a day on the slopes, and enjoy the convenience of in-unit laundry. This unit also includes 1,180 sq ft of strata lot in Parkade 1, currently configured as 3 parking stalls and 665 sq ft of storage. This space could be repurposed as a shop, games room, or additional garage. Enjoy the ultimate ski-in/ski-out location with direct access to the slopes and the amenities of the main village. Don't miss this unique opportunity to own the best condo at Big Whit...